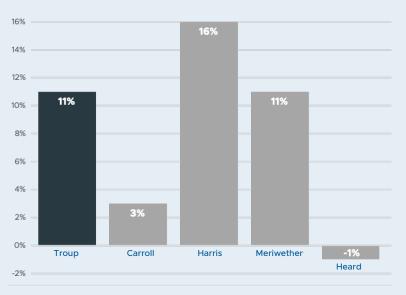

#### STRONG & GROWING LABOR POOL

LaGrange Warehouse jobs increased by 11.4% from 2015-2020, outpacing the national growth rate of 10.6%. The occupations are projected to increase by 11.4% from 2020-2025, outpacing the national projected growth rate of 4.5%.