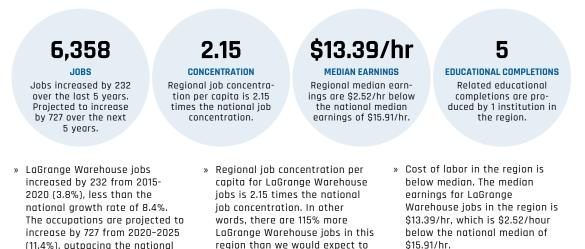

#### STRONG & GROWING LABOR POOL

LaGrange Warehouse jobs increased by 11.4% from 2015-2020, outpacing the national growth rate of 10.6%. The occupations are projected to increase by 11.4% from 2020-2025, outpacing the national projected growth rate of 4.5%.

Source: EMSI, 2022

projected growth rate of 4.0%.

TROUP LOGISTICS CENTER