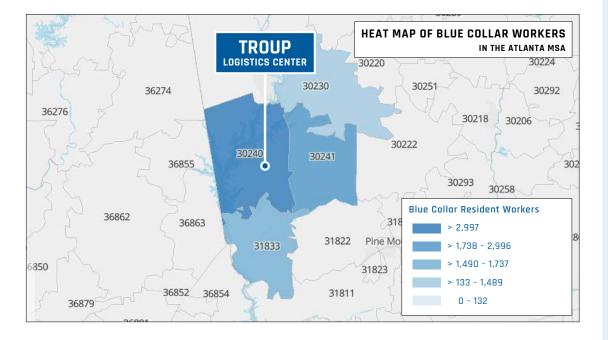

#### STRONG & GROWING LABOR POOL

LaGrange Warehouse jobs increased by 11.4% from 2015-2020, outpacing the national growth rate of 10.6%. The occupations are projected to increase by 11.4% from 2020-2025, outpacing the national projected growth rate of 4.5%.