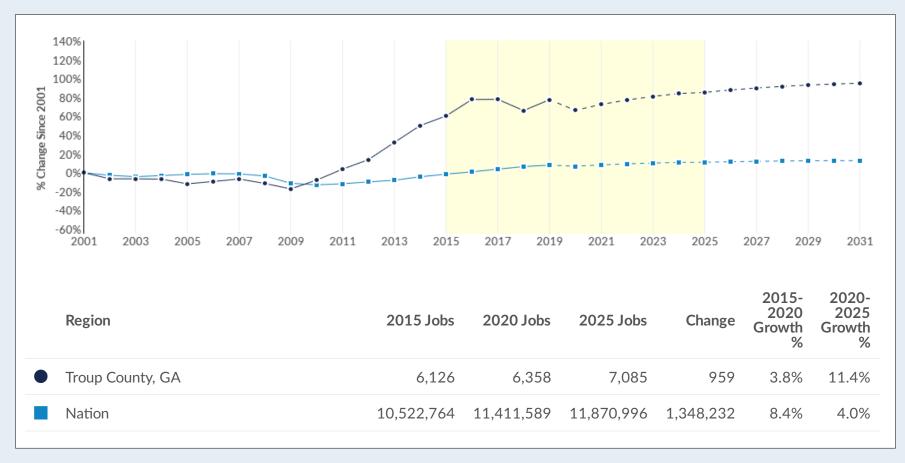

#### STRONG & GROWING LABOR POOL

LaGrange Warehouse jobs increased by 11.4% from 2015-2020, outpacing the national growth rate of 10.6%. The occupations are projected to increase by 11.4% from 2020-2025, outpacing the national projected growth rate of 4.5%.

Source: EMSI, 2022

projected growth rate of 4.0%.

TROUP LOGISTICS CENTER