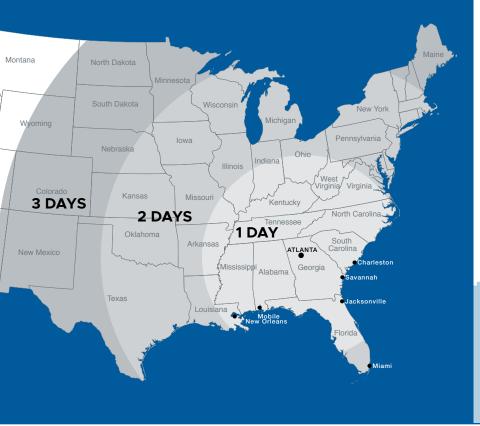

# LOGISTICS HIGHLIGHTS

The property is located within the heart of LaGrange's industrial center, about 60 miles southwest of Atlanta. It is positioned just off of Interstate 85, which runs northeast to Richmond, Virginia and south to Montgomery, Alabama.

Troup Logistics Center is in close proximity to KIA Assembly Plant in West Point, Georgia, and is approximately 90 miles from Montgomery, Alabama. Atlanta's Hartsfield Jackson International Airport is 60 miles to the northeast. The property is directly across the street from a CSX Intermodal port scheduled for completion in 2024. This CSX freight rail line connects New Orleans and the Memphis Gateway to the west with the port of Savannah to the East.