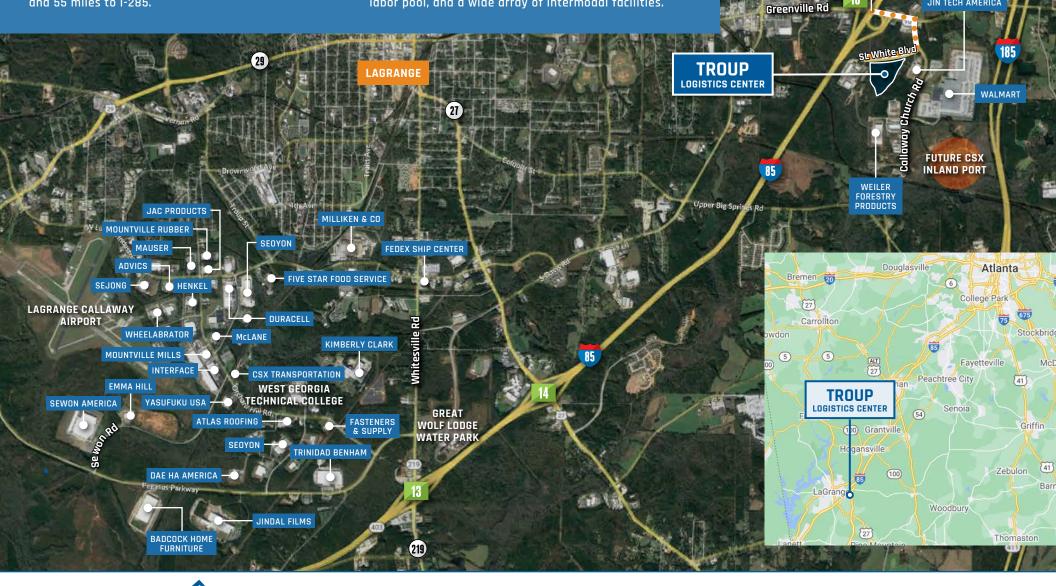

# LOCATION

Troup Logistics Center is a 337,000 SF industrial project located in Troup County, Georgia. It is strategically positioned just off of I-85 South, less than 1 mile to I-85 and 55 miles to I-285.

At the epicenter of the LaGrange industrial corridor, in the I-85 South Industrial submarket, the property provides ideal access to a growing population base, deep labor pool, and a wide array of intermodal facilities.

# LOGISTICS HIGHLIGHTS

The property is located within the heart of LaGrange's industrial center, about 60 miles southwest of Atlanta. It is positioned just off of Interstate 85, which runs northeast to Richmond, Virginia and south to Montgomery, Alabama.

Troup Logistics Center is in close proximity to KIA Assembly Plant in West Point, Georgia, and is approximately 90 miles from Montgomery, Alabama. Atlanta's Hartsfield Jackson International Airport is 60 miles to the northeast. The property is directly across the street from a CSX Intermodal port scheduled for completion in 2024. This CSX freight rail line connects New Orleans and the Memphis Gateway to the west with the port of Savannah to the East.