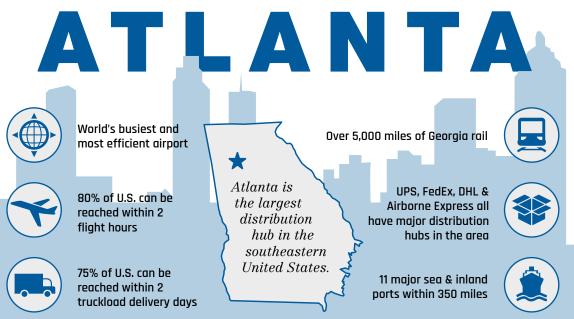

# LOCATION

Troup Logistics Center is a 337,000 SF industrial project located in Troup County, Georgia. It is strategically positioned just off of I-85 South, less than 1 mile to I-85 and 55 miles to I-285.

At the epicenter of the LaGrange industrial corridor, in the I-85 South Industrial submarket, the property provides ideal access to a growing population base, deep labor pool, and a wide array of intermodal facilities.

Troup Logistics Center is in close proximity to KIA Assembly Plant in West Point, Georgia, and is approximately 90 miles from Montgomery, Alabama. Atlanta's Hartsfield Jackson International Airport is 60 miles to the northeast. The property is directly across the street from a CSX Intermodal port scheduled for completion in 2024. This CSX freight rail line connects New Orleans and the Memphis Gateway to the west with the port of Savannah to the East.