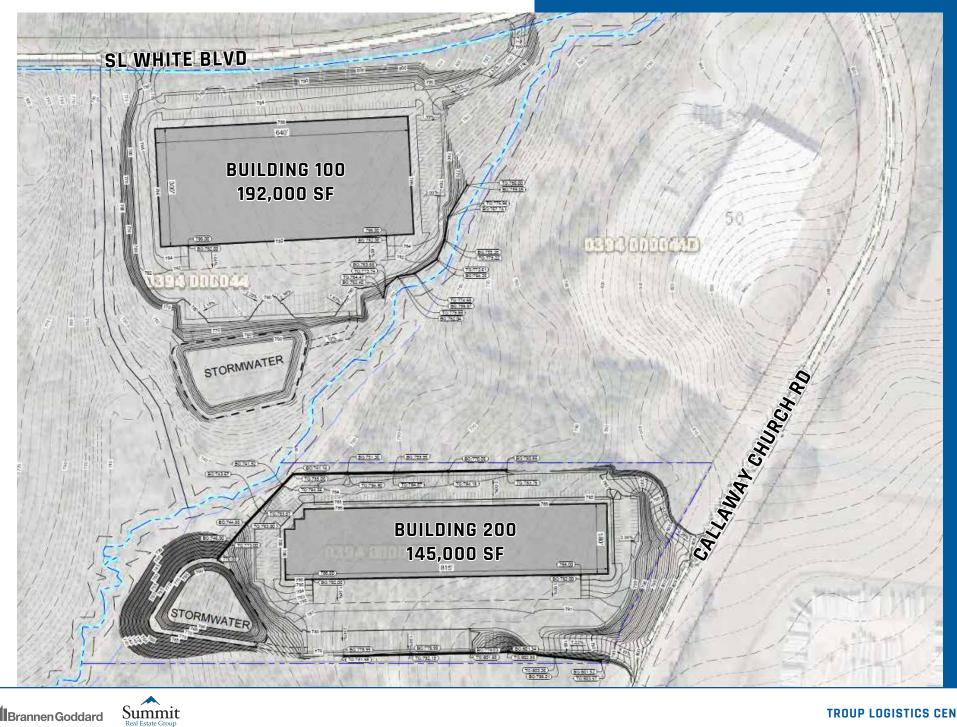

### SITE PLAN

#### **BUILDING 100**

ADDRESS: SL White Boulevard, at Calloway Church Rd, LaGrange, Georgia

TOTAL SF: 192,000 SF

**DIMENSIONS:** 640' W x 300' D

CLEAR HEIGHT: 32'

**DOCK HIGH DOORS:** 44

DRIVE-IN DOORS: 2 at 14' x 16'

**COLUMN SPACING:** 50' x 53', 60' speed bay

TRAILER PARKS: 40

AUTO PARKS: 180

TRUCK COURT DEPTH: 135' - 185'

**TRUCK COURT PAVING:** Concrete apron, heavy duty asphalt drives and concrete trailer parking

FIRE PROTECTION: ESFR

ROOF: TPO 45 Mil

ELECTRICAL: 2000 Amps, 480 Volt, 3Phase

#### **BUILDING 200**

**ADDRESS:** Calloway Church Rd, LaGrange, Georgia

TOTAL SF: 145,000 SF

DIMENSIONS: 180' Deep

CLEAR HEIGHT: 32'

DOCK HIGH DOORS: 54

DRIVE-IN DOORS: 2

TRAILER PARKS: 27

AUTO PARKS: 210

TRUCK COURT DEPTH: 135' - 185'

**TRUCK COURT PAVING:** Concrete apron, heavy duty asphalt drives and concrete trailer parking

FIRE PROTECTION: ESFR

ROOF: TPO 45 Mil

ELECTRICAL: 2000 Amps, 480 Volt, 3Phase