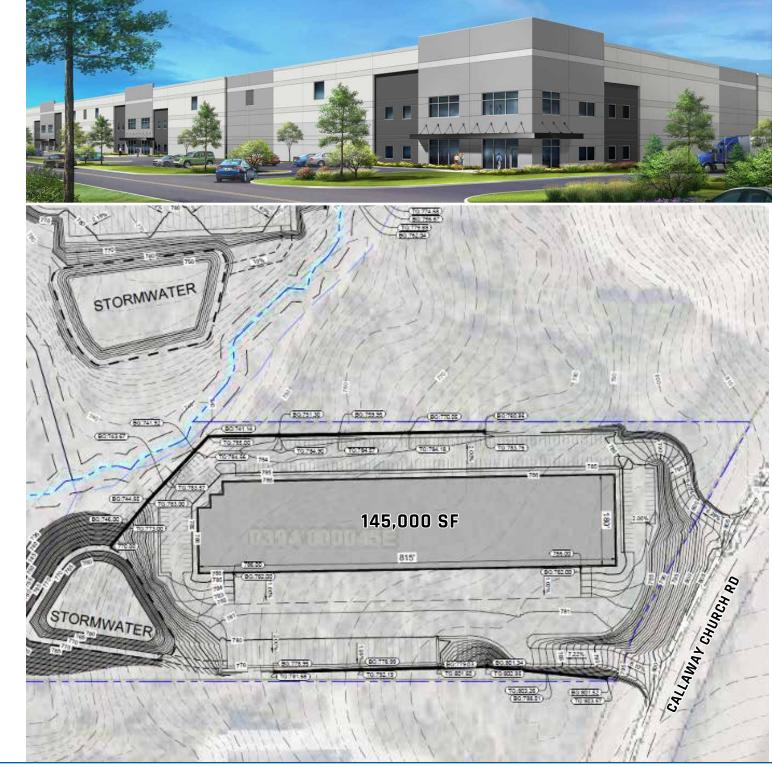

#### **BUILDING 200**

**ADDRESS:** Calloway Church Rd, LaGrange, Georgia

TOTAL SF: 145,000 SF

DIMENSIONS: 180' Deep

CLEAR HEIGHT: 32'

DOCK HIGH DOORS: 54

DRIVE-IN DOORS: 2

TRAILER PARKS: 27

AUTO PARKS: 210

TRUCK COURT DEPTH: 135' - 185'

**TRUCK COURT PAVING:** Concrete apron, heavy duty asphalt drives and concrete trailer parking

FIRE PROTECTION: ESFR

ROOF: TPO 45 Mil

ELECTRICAL: 2000 Amps, 480 Volt, 3Phase