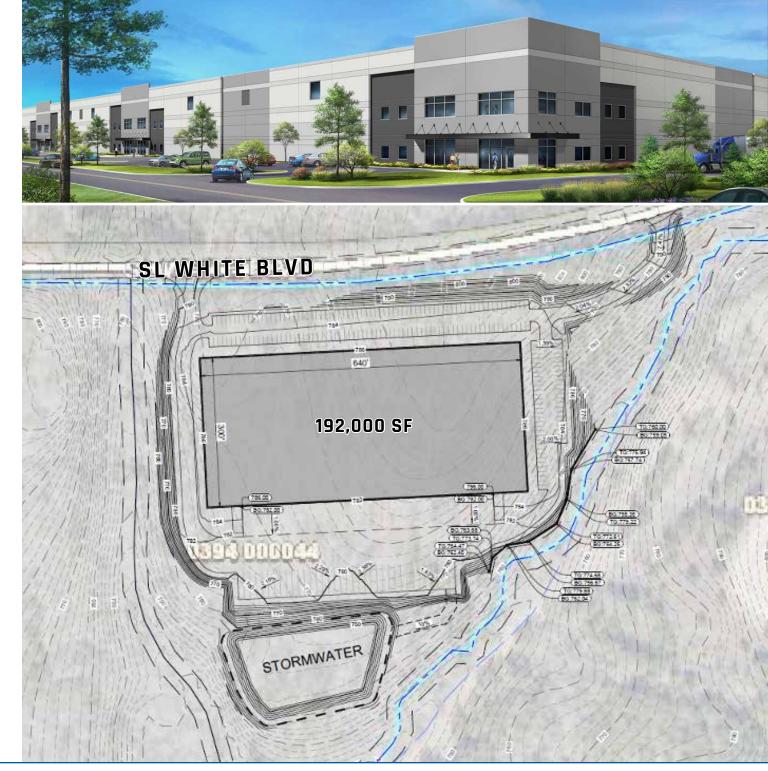

#### **BUILDING 100**

ADDRESS: SL White Boulevard, at Calloway Church Rd, LaGrange, Georgia

TOTAL SF: 192,000 SF

**DIMENSIONS:** 640' W x 300' D

CLEAR HEIGHT: 32'

**DOCK HIGH DOORS:** 44

DRIVE-IN DOORS: 2 at 14' x 16'

**COLUMN SPACING:** 50' x 53', 60' speed bay

TRAILER PARKS: 40

AUTO PARKS: 180

TRUCK COURT DEPTH: 135' - 185'

**TRUCK COURT PAVING:** Concrete apron, heavy duty asphalt drives and concrete trailer parking

FIRE PROTECTION: ESFR

ROOF: TPO 45 Mil

ELECTRICAL: 2000 Amps, 480 Volt, 3Phase