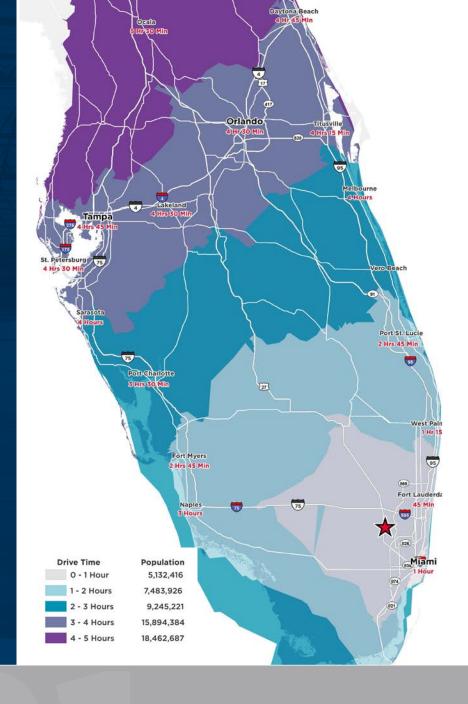

#### • DRIVE TIMES:

• **I-27:** 2 Minute Drive

• **I-75:** 9 Minute Drive

• **I-595:** 22 Minute Drive

• **FL Turnpike:** 23 Minute Drive

• **I-95:** 30 Minute Drive

Port Everglades: 28 Minute Drive

Fort Lauderdale Airport: 29 Minute Drive

• Miami International Airport: 48 Minutes

• Port of Miami: 51 Minutes

<u>Click here</u> or scan the QR code to view an interactive map of the area!

| DEMOGRAPHICS                     | 30 MIN.            | 45 MIN.            | 60 MIN.            | 90 MIN.              |
|----------------------------------|--------------------|--------------------|--------------------|----------------------|
| TOTAL POPULATION                 | 1,747,852          | 4,375,777          | 5,190,234          | 6,287,799            |
| WORKFORCE POTENTIAL (+16)        | 850,728            | 2,121,892          | 2,481,853          | 3,010,466            |
| HIGH SCHOOL EDUCATION (POP. 25+) | 310,887            | 761,479            | 877,408            | 1,056,549            |
| BLUE COLLAR/SERVICE WORKERS      | 318,172<br>(37.4%) | 793,588<br>(37.4%) | 910,840<br>(36.7%) | 1,131,935<br>(37.6%) |