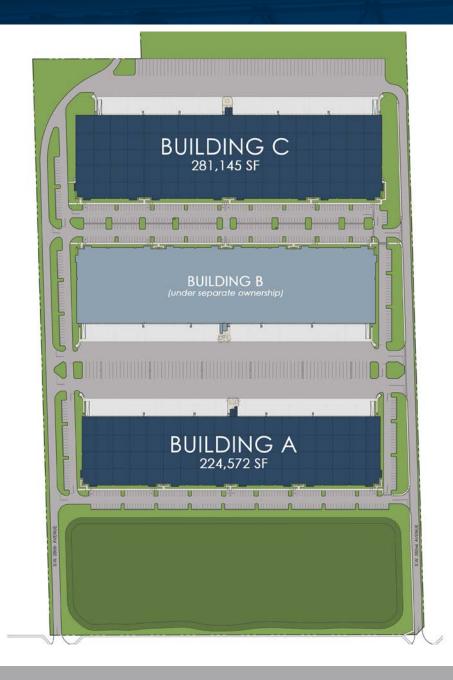

|
| Column Spacing:     | 53'9" (deep) x 56' (wide)                                                        |
| Roof System:        | TPO roof membrane; R-15                                                          |
| Sprinkler:          | ESFR (Early Suppression Fast Response)                                           |
| Electrical Service: | Minimum 2,200 Amps 3-phase electric; (3) 600-amp panels; (1) 400-amp house panel |
| Truck Court:        | 185' truck court; 69 parking spots                                               |
| Speed Bay:          | 60' depth                                                                        |
|                     |                                                                                  |



## 20421 SHERIDAN STREET- BUILDING C



#### **LOCATION HIGHLIGHTS**

 Located in one of the most active submarkets along a major East/West thoroughfare in Broward County

#### • DRIVE TIMES:

• **I-27:** 2 Minute Drive

• **I-75:** 9 Minute Drive

• **I-595:** 22 Minute Drive

• **FL Turnpike:** 23 Minute Drive

• **I-95:** 30 Minute Drive

Port Everglades: 28 Minute Drive

Fort Lauderdale Airport: 29 Minute Drive

• Miami International Airport: 48 Minutes

• Port of Miami: 51 Minutes

<u>Click here</u> or scan the QR code to view an interactive map of the area!



| DEMOGRAPHICS                     | 30 MIN.            | 45 MIN.            | 60 MIN.            | 90 MIN.              |
|----------------------------------|--------------------|--------------------|--------------------|---