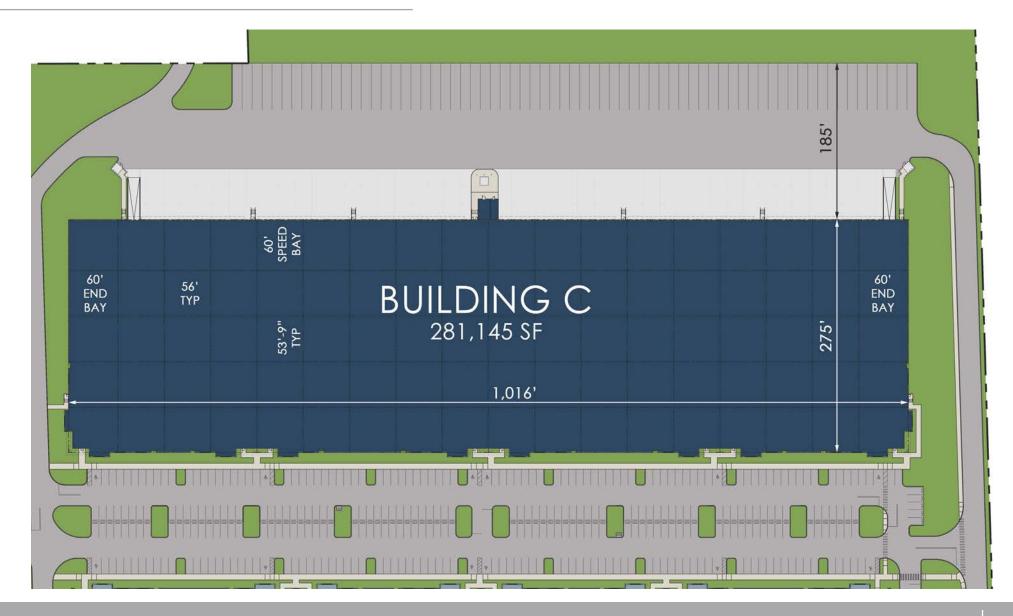

#### **BUILDING FEATURES**

| Building Size:      | ±281,145 SF                                                                      |
|---------------------|----------------------------------------------------------------------------------|
| Space Available:    | 100,000 - 281,145 SF                                                             |
| Office Area:        | To Suit                                                                          |
| Building Depth:     | 275'                                                                             |
| Site Area:          | 13.77 AC                                                                         |
| Clear Height:       | 36' (after speed bay)                                                            |
| Dock Loading:       | 57 Dock high doors                                                               |
| Grade Loading:      | 2 Drive-in doors with ramps                                                      |
| Parking:            | 181 auto spaces                                                                  |
| Construction:       | Concrete tiltwall with steel columns                                             |
| Fiber:              | Fiber optic availability to site                                                 |
| Column Spacing:     | 53'9" (deep) x 56' (wide)                                                        |
| Roof System:        | TPO roof membrane; R-15                                                          |
| Sprinkler:          | ESFR (Early Suppression Fast Response)                                           |
| Electrical Service: | Minimum 2,200 Amps 3-phase electric; (3) 600-amp panels; (1) 400-amp house panel |
| Truck Court:        | 185' truck court; 69 parking spots                                               |
| Speed Bay:          | 60' depth                                                                        |
|                     |                                                                                  |

### 281,145 SF Overall Floor Plan

FLOOR PLAN
17 = 40'-0"

#### **Site Plan**