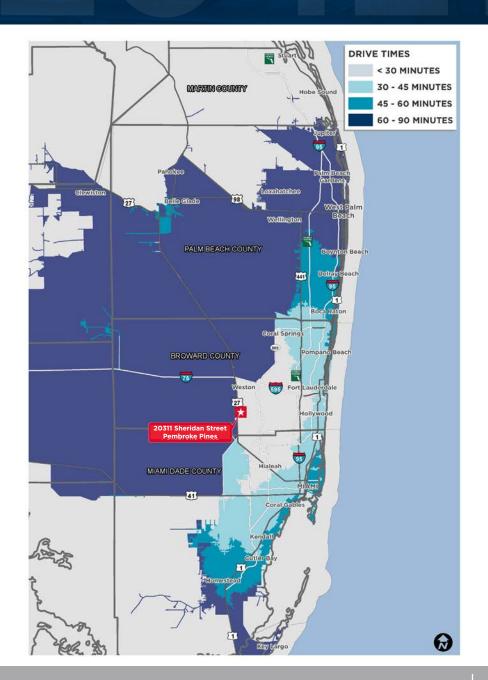

#### **LOCATION HIGHLIGHTS**

 Located in one of the most active submarkets along a major East/West thoroughfare in Broward County

#### • DRIVE TIMES:

• **I-27:** 2 Minute Drive

• **I-75:** 9 Minute Drive

• **I-595:** 22 Minute Drive

• **FL Turnpike:** 23 Minute Drive

• **I-95:** 30 Minute Drive

Port Everglades: 28 Minute Drive

Fort Lauderdale Airport: 29 Minute Drive

• Miami International Airport: 48 Minutes

• Port of Miami: 51 Minutes

<u>Click here</u> or scan the QR code to view an interactive map of the area!

| DEMOGRAPHICS                     | 30 MIN.            | 45 MIN.            | 60 MIN.            | 90 MIN.              |
|----------------------------------|--------------------|--------------------|--------------------|----------------------|
| TOTAL POPULATION                 | 1,747,852          | 4,375,777          | 5,190,234          | 6,287,799            |
| WORKFORCE POTENTIAL (+16)        | 850,728            | 2,121,892          | 2,481,853          | 3,010,466            |
| HIGH SCHOOL EDUCATION (POP. 25+) | 310,887            | 761,479            | 877,408            | 1,056,549            |
| BLUE COLLAR/SERVICE WORKERS      | 318,172<br>(37.4%) | 793,588<br>(37.4%) | 910,840<br>(36.7%) | 1,131,935<br>(37.6%) |