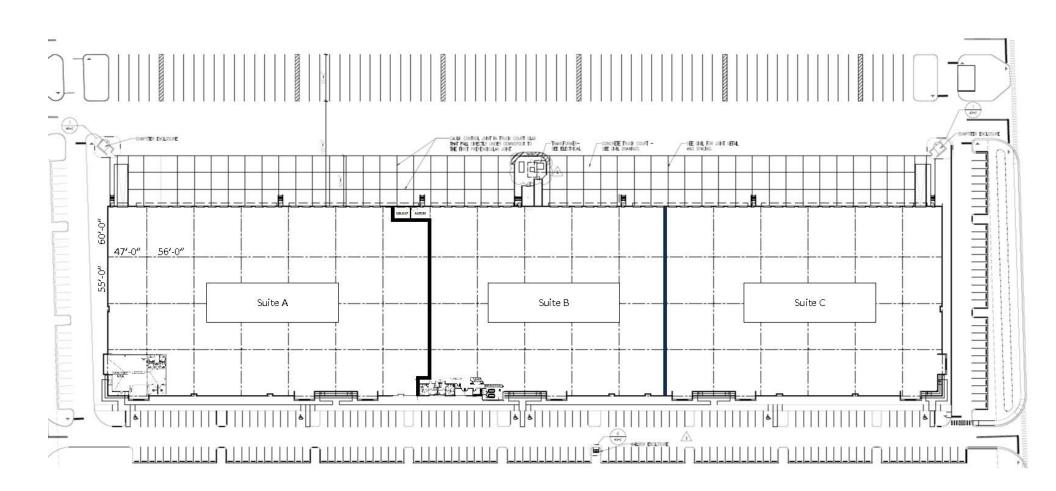

### **Suite A- Western End Cap- Overview**

#### Suite A- Western End Cap- Detailed

### **Suite B- Middle Space**