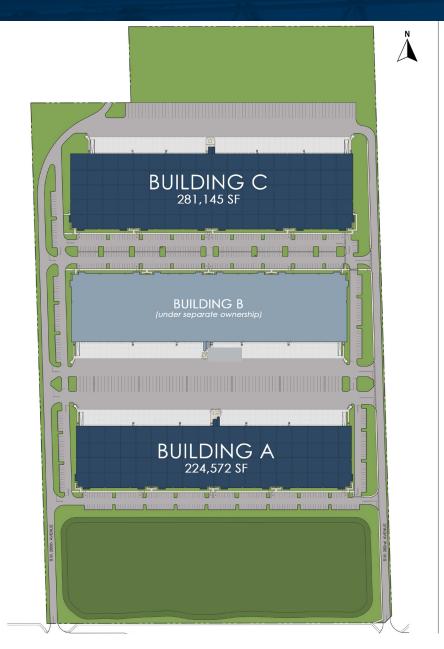

#### **Building A- 224,560 SF Overall Site Plan**

#### PROPERTY HIGHLIGHTS

**Building A:** Class A 224,560 SF Industrial building constructed in 2018 currently demised into three separate available bays.

- **Suite A (Western Endcap)** is 85,818 SF with approximately 3,380 Office SF, a ±708 SF shop/shipping office with 20 dock high doors and one ramp. The space has 400 amps of power with 480v, 3-phase power.
- **Suite B (Middle Suite)** is 64,717 SF with approximatley 2,260 SF of office, HVAC conditioned warehouse and 14 dock high doors and one oversized dock high door. The space has 800 amps 480v, 3-phase power, and 8" domestic waterline.
- **Suite C (Eastern Endcap)** is 74,025 SF with 20 dock high doors and one ramp. The office and electrical in this space can be built to suit.
- **Zoning:** Planned Industrial Development (PID)
- Building C: Site plan approved for 281,145 SF delivering 4Q2024.
- 32' Clear ceiling height
- ESFR sprinkler system
- Tilt wall construction
- 55 dock high doors
- 2 drive-in doors with ramps
- 1,600 amp 3-phase 480 volt electric service
- 1,000 additional amps available at transformer
- LED Lighting
- 125' truck court width
- 225' building depth
- 55' x 56' column spacing (60' Speed Bay)
- 250 automobile parking spaces