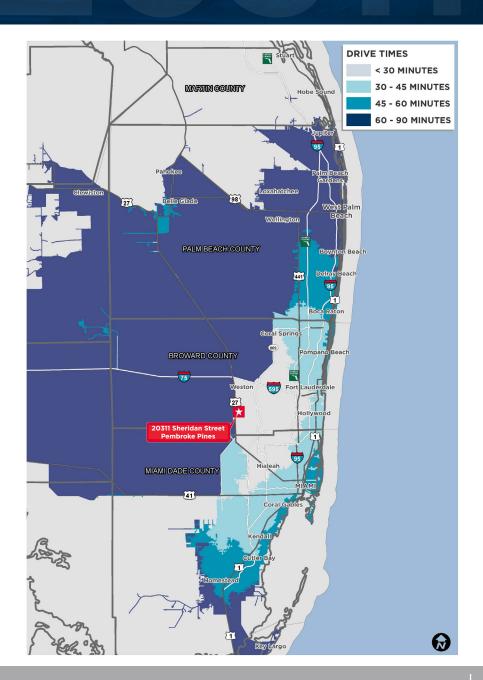

#### **LOCATION HIGHLIGHTS**

 Located in one of the most active submarkets along a major East/West thoroughfare in Broward County

#### • DRIVE TIMES:

• **I-27:** 2 Minute Drive

• **I-75:** 9 Minute Drive

• **I-595:** 22 Minute Drive

• **FL Turnpike:** 23 Minute Drive

• **I-95:** 30 Minute Drive

Port Everglades: 28 Minute Drive

Fort Lauderdale Airport: 29 Minute Drive

• Miami International Airport: 48 Minutes

• Port of Miami: 51 Minutes

<u>Click here</u> or scan the QR code to view an interactive map of the area!

| DEMOGRAPHICS                        | 30 MIN.            | 45 MIN.            | 60 MIN.            | 90 MIN.              |
|-------------------------------------|--------------------|--------------------|--------------------|----------------------|
| TOTAL POPULATION                    | 1,747,852          | 4,375,777          | 5,190,234          | 6,287,799            |
| WORKFORCE POTENTIAL (+16)           | 850,728            | 2,121,892          | 2,481,853          | 3,010,466            |
| HIGH SCHOOL EDUCATION<br>(POP. 25+) | 310,887            | 761,479            | 877,408            | 1,056,549            |
| BLUE COLLAR/SERVICE<br>WORKERS      | 318,172<br>(37.4%) | 793,588<br>(37.4%) | 910,840<br>(36.7%) | 1,131,935<br>(37.6%) |