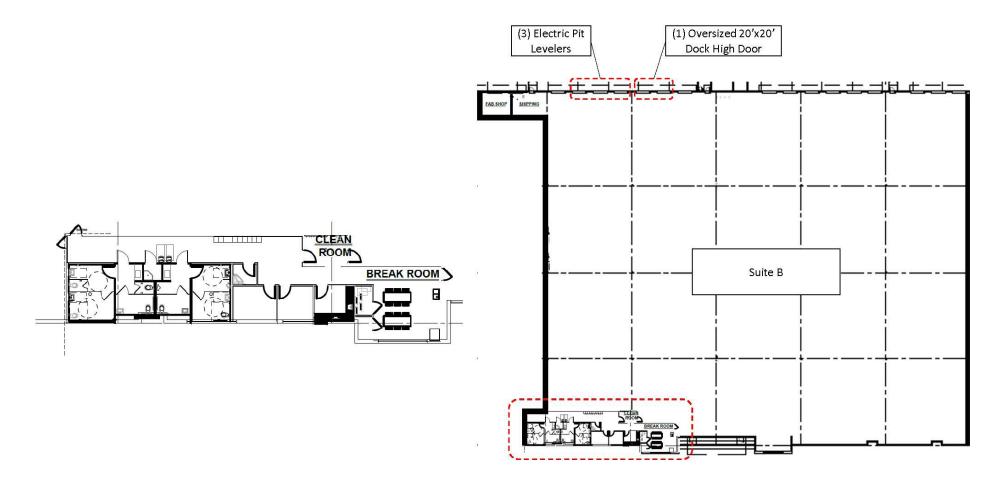

----|--------------------|----------------------|
| TOTAL POPULATION                    | 1,747,852          | 4,375,777          | 5,190,234          | 6,287,799            |
| WORKFORCE POTENTIAL (+16)           | 850,728            | 2,121,892          | 2,481,853          | 3,010,466            |
| HIGH SCHOOL EDUCATION<br>(POP. 25+) | 310,887            | 761,479            | 877,408            | 1,056,549            |
| BLUE COLLAR/SERVICE<br>WORKERS      | 318,172<br>(37.4%) | 793,588<br>(37.4%) | 910,840<br>(36.7%) | 1,131,935<br>(37.6%) |





#### **Building A- 224,560 SF Overall Site Plan**



## **20311 SHERIDAN STREET**



### **Suite A- Western End Cap- Overview**







#### Suite A- Western End Cap- Detailed



## **20311 SHERIDAN STREET**



### **Suite B- Middle Space**











# **20311 SHERIDAN STREET**PEMBROKE PINES, FLORIDA

For More Information, Contact:

MATTHEW G. MCALLISTER, SIOR

**Managing Director** 

+1 561 901 5216

matthew.mcall is ter@cushwake.com

**CHRISTOPHER THOMSON, SIOR** 

Vice Chairman

+1 561 301 2390

christopher.thomson@cushwake.com

225 NE Mizner Boulevard Suite 300 Boca Raton, FL 33432 | USA cushmanwakefield.com