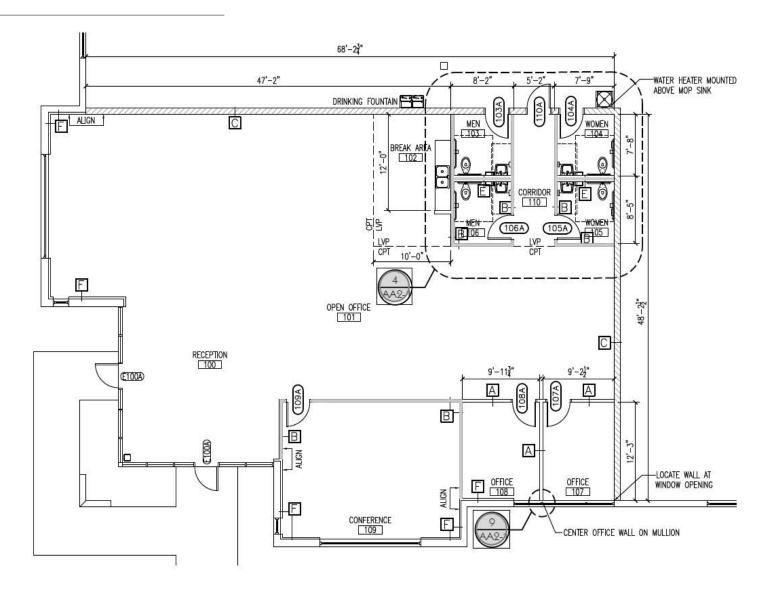

---------------------------|--------------------|--------------------|--------------------|----------------------|
| TOTAL POPULATION                    | 1,747,852          | 4,375,777          | 5,190,234          | 6,287,799            |
| WORKFORCE POTENTIAL (+16)           | 850,728            | 2,121,892          | 2,481,853          | 3,010,466            |
| HIGH SCHOOL EDUCATION<br>(POP. 25+) | 310,887            | 761,479            | 877,408            | 1,056,549            |
| BLUE COLLAR/SERVICE<br>WORKERS      | 318,172<br>(37.4%) | 793,588<br>(37.4%) | 910,840<br>(36.7%) | 1,131,935<br>(37.6%) |





#### **Building A- 224,560 SF Overall Site Plan**



## **20311 SHERIDAN STREET**



### **Suite A- Western End Cap- Overview**







#### Suite A- Western End Cap- Detailed



## **20311 SHERIDAN STREET**



### **Suite B- Middle Space**











# **20311 SHERIDAN STREET**PEMBROKE PINES, FLORIDA

For More Information, Contact:

MATTHEW G. MCALLISTER, SIOR

**Managing Director** 

+1 561 901 5216

matthew.mcall is ter@cushwake.com

**CHRISTOPHER THOMSON, SIOR** 

Vice Chairman

+1 561 301 2390

christopher.thomson@cushwake.com

225 NE Mizner Boulevard Suite 300 Boca Raton, FL 33432 | USA cushmanwakefield.com