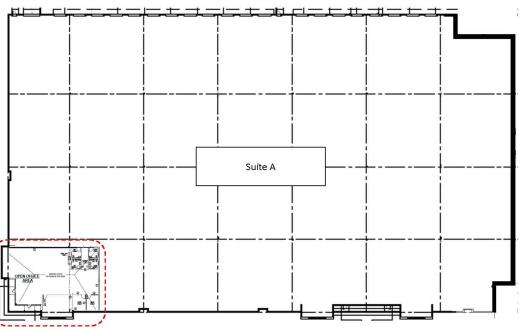

| 90 MIN.              |
|-------------------------------------|--------------------|--------------------|--------------------|----------------------|
| TOTAL POPULATION                    | 1,747,852          | 4,375,777          | 5,190,234          | 6,287,799            |
| WORKFORCE POTENTIAL (+16)           | 850,728            | 2,121,892          | 2,481,853          | 3,010,466            |
| HIGH SCHOOL EDUCATION<br>(POP. 25+) | 310,887            | 761,479            | 877,408            | 1,056,549            |
| BLUE COLLAR/SERVICE<br>WORKERS      | 318,172<br>(37.4%) | 793,588<br>(37.4%) | 910,840<br>(36.7%) | 1,131,935<br>(37.6%) |





#### **Building A- 224,560 SF Overall Site Plan**



## **20311 SHERIDAN STREET**



### **Suite A- Western End Cap- Overview**







#### Suite A- Western End Cap- Detailed



## **20311 SHERIDAN STREET**



### **Suite B- Middle Space**











# **20311 SHERIDAN STREET**PEMBROKE PINES, FLORIDA

For More Information, Contact:

MATTHEW G. MCALLISTER, SIOR

**Managing Director** 

+1 561 901 5216

matthew.mcall is ter@cushwake.com

**CHRISTOPHER THOMSON, SIOR** 

Vice Chairman

+1 561 301 2390

christopher.thomson@cushwake.com

225 NE Mizner Boulevard Suite 300 Boca Raton, FL 33432 | USA cushmanwakefield.com