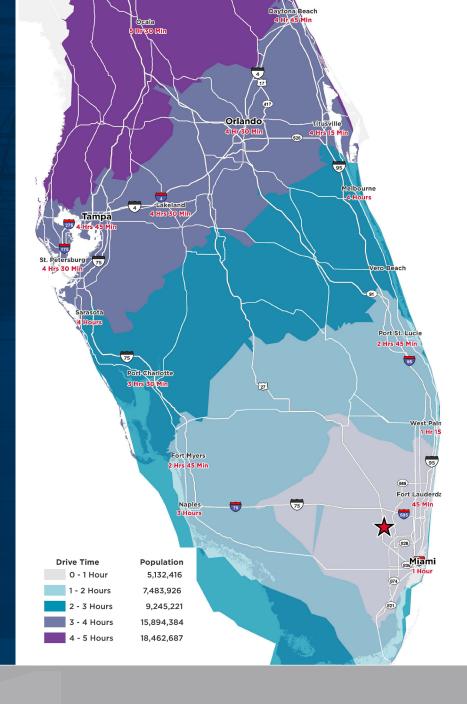

#### • DRIVE TIMES:

• **I-27:** 2 Minute Drive

• **I-75:** 9 Minute Drive

• **I-595:** 22 Minute Drive

• **FL Turnpike:** 23 Minute Drive

• **I-95:** 30 Minute Drive

Port Everglades: 28 Minute Drive

Fort Lauderdale Airport: 29 Minute Drive

• Miami International Airport: 48 Minutes

• Port of Miami: 51 Minutes

<u>Click here</u> or scan the QR code to view an interactive map of the area!

| DEMOGRAPHICS                        | 30 MIN.            | 45 MIN.            | 60 MIN.            | 90 MIN.              |
|-------------------------------------|--------------------|--------------------|--------------------|----------------------|
| TOTAL POPULATION                    | 1,747,852          | 4,375,777          | 5,190,234          | 6,287,799            |
| WORKFORCE POTENTIAL (+16)           | 850,728            | 2,121,892          | 2,481,853          | 3,010,466            |
| HIGH SCHOOL EDUCATION<br>(POP. 25+) | 310,887            | 761,479            | 877,408            | 1,056,549            |
| BLUE COLLAR/SERVICE<br>WORKERS      | 318,172<br>(37.4%) | 793,588<br>(37.4%) | 910,840<br>(36.7%) | 1,131,935<br>(37.6%) |