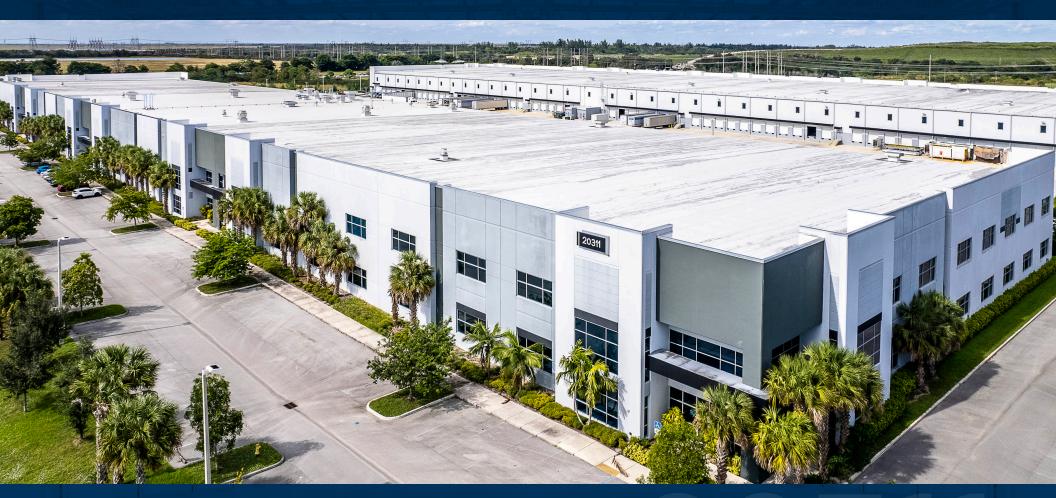

20311 Sheridan Street, Pembroke Pines, Florida

+/-224,560 SF Total Available

**Class A Distribution Space for Lease** 

#### PROPERTY HIGHLIGHTS

**Building A:** Class A 224,560 SF Industrial building constructed in 2018 currently demised into three separate available bays.

- **Suite A (Western Endcap)** is 85,818 SF with approximately 3,380 Office SF, a ±708 SF shop/shipping office with 20 dock high doors and one ramp. The space has 400 amps of power with 480v, 3-phase power.
- **Suite B (Middle Suite)** is 64,717 SF with approximatley 2,260 SF of office, HVAC conditioned warehouse and 14 dock high doors and one oversized dock high door. The space has 800 amps 480v, 3-phase power, and 8" domestic waterline.
- **Suite C (Eastern Endcap)** is 74,025 SF with 20 dock high doors and one ramp. The office and electrical in this space can be built to suit.
- **Zoning:** Planned Industrial Development (PID)
- Building C: Site plan approved for 281,145 SF delivering 4Q2024.
- 32' Clear ceiling height
- ESFR sprinkler system
- Tilt wall construction
- 55 dock high doors
- 2 drive-in doors with ramps
- 1,600 amp 3-phase 480 volt electric service
- 1,000 additional amps available at transformer
- LED Lighting
- 125' truck court width
- 225' building depth
- 55' x 56' column spacing (60' Speed Bay)
- 250 automobile parking spaces