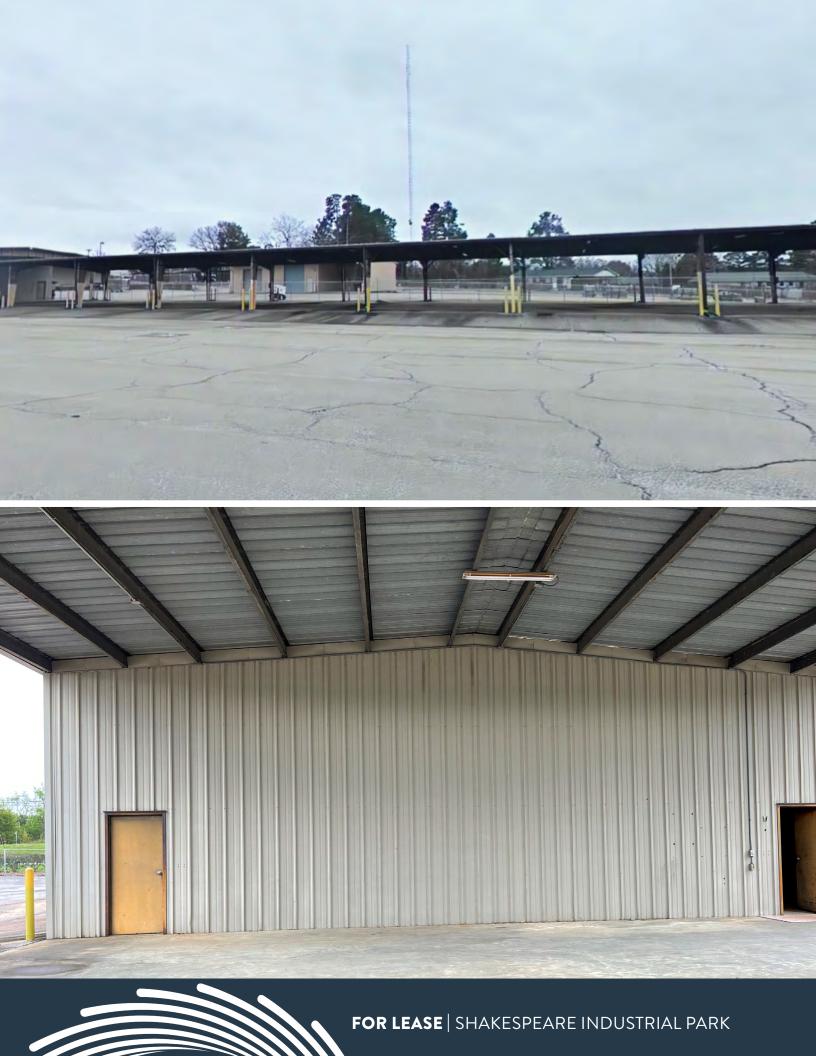

### **PROPERTY HIGHLIGHTS**

- 2 buildings totaling ±18,529 SF
- ±2,242 SF available at warehouse 3 | Self-storage
- ±16,287 SF available at covered storage 4 | Subdividable
- Zoning: M-1
- In-town site, located one stoplight from I-20

### **FLOOR PLANS**

| Space Assessment  |       |
|-------------------|-------|
| Space Description | SF    |
| WAREHOUSE 3       | 2242  |
| COVERED STORAGE 4 | 16287 |
| Total SF          | 18529 |