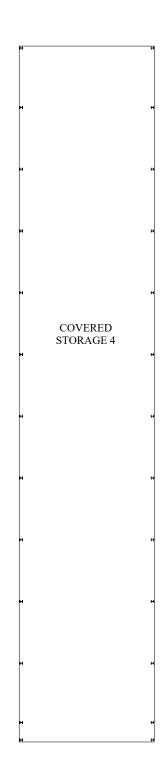

### **FLOOR PLANS**

| Space Assessment  |       |
|-------------------|-------|
| Space Description | SF    |
| WAREHOUSE 3       | 2242  |
| COVERED STORAGE 4 | 16287 |
| Total SF          | 18529 |