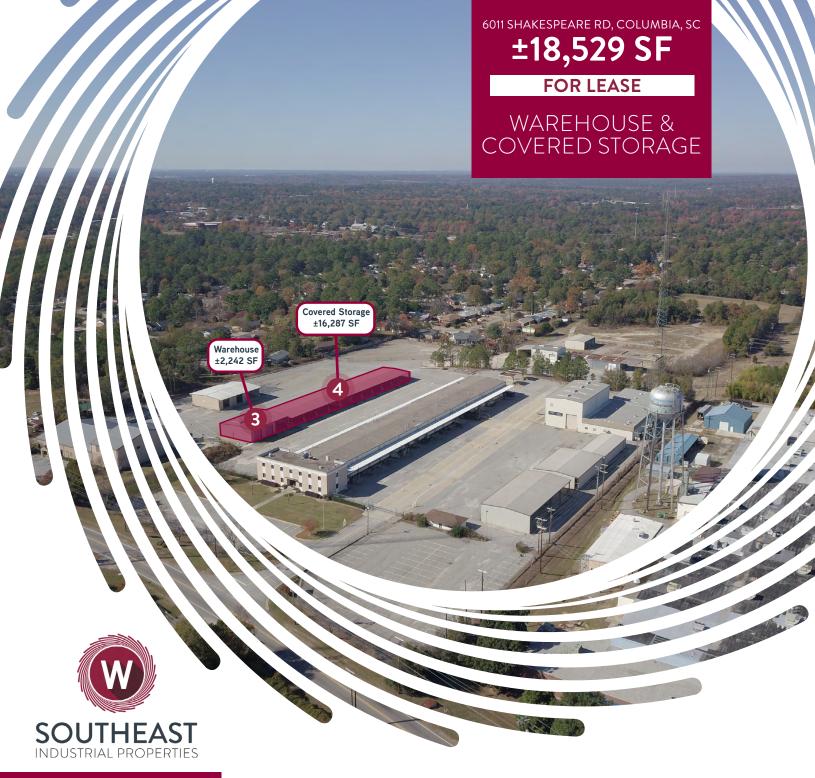

### **PROPERTY HIGHLIGHTS**

- 2 buildings totaling ±18,529 SF
- ±2,242 SF available at warehouse 3 | Self-storage
- ±16,287 SF available at covered storage 4 | Subdividable
- Zoning: M-1
- In-town site, located one stoplight from I-20

### **FLOOR PLANS**

| Space Assessment  |       |
|-------------------|-------|
| Space Description | SF    |
| WAREHOUSE 3       | 2242  |
| COVERED STORAGE 4 | 16287 |
| Total SF          | 18529 |