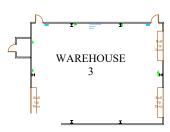

### **FLOOR PLANS**

| Space Assessment  |       |
|-------------------|-------|
| Space Description | SF    |
| WAREHOUSE 3       | 2242  |
| COVERED STORAGE 4 | 16287 |
| Total SF          | 18529 |