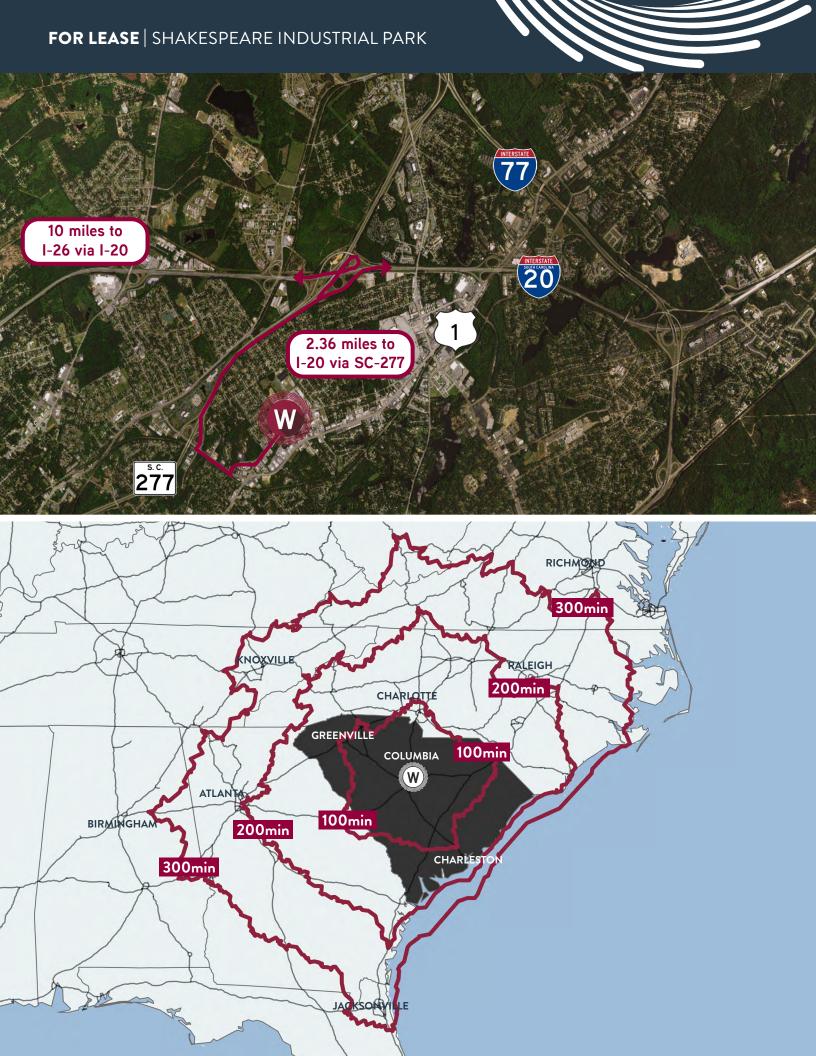

### **THE AREA**

Located in Columbia, the site is situated in the central part of South Carolina, midway between Atlanta and Charlotte via Interstate 20 and Interstate 77.

#### **DISTANCE**

| Interstate 20                                   | ±2.36 miles  |
|-------------------------------------------------|--------------|
| Interstate 77                                   | ±3.2 miles   |
| Interstate 26                                   | ±10.3 miles  |
| Columbia Metropolitan Airport                   | ±17.8 miles  |
| Charlotte Douglas International<br>Airport      | ±90.3 miles  |
| North Charleston Terminal Port of<br>Charleston | ±113.6 miles |