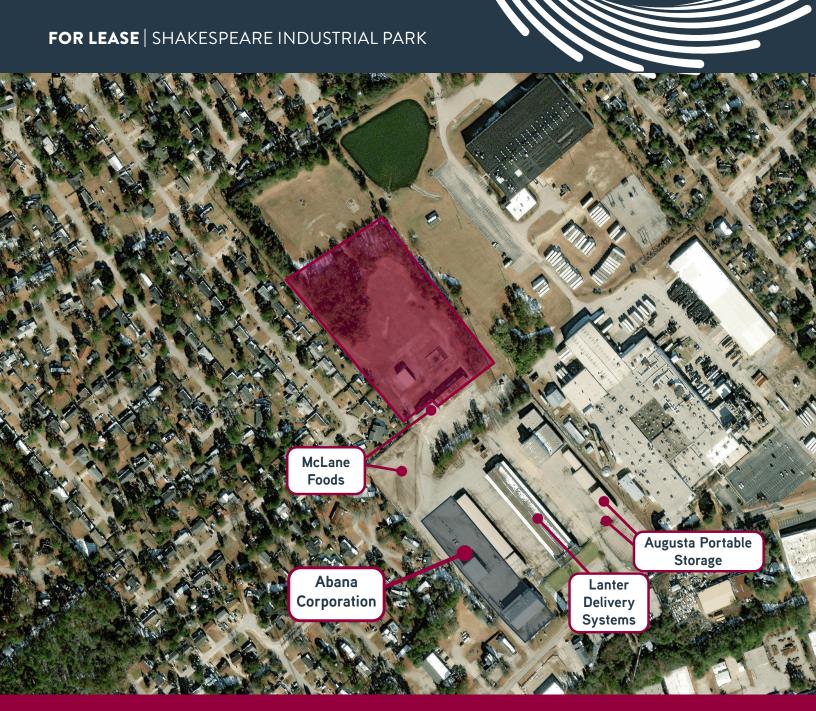

#### **PROPERTY HIGHLIGHTS**

- 2 buildings totaling ±11,538 SF
- ±3.5 acres available for lease
- ±4,115 SF warehouse space available for lease at building 12
- Available bonus areas: ±1,904 SF covered bays at building 12 and ±2,400 SF open shed at building 13 free of charge
- Zoning: M-1
- In-town site, located one stoplight from I-20