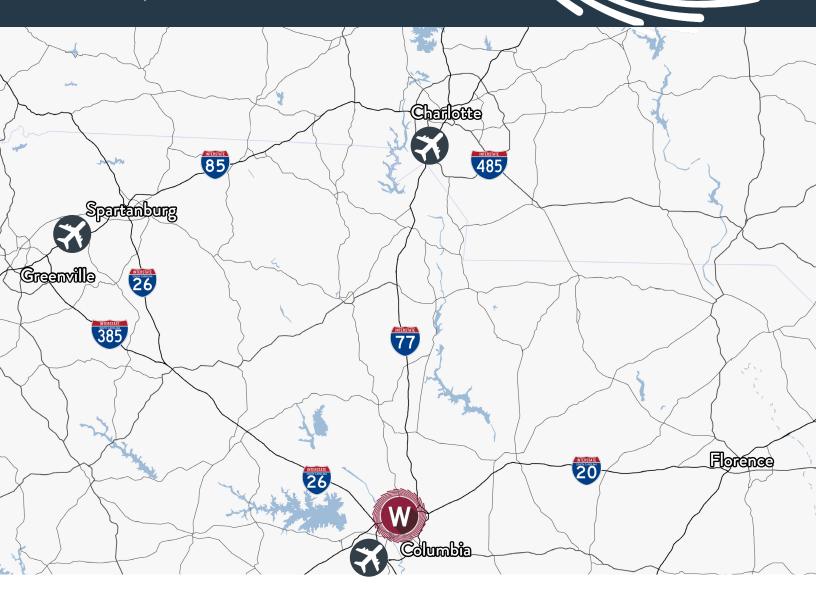

### **THE AREA**

Located in Columbia, the site is situated in the central part of South Carolina, midway between Atlanta and Charlotte via Interstate 20 and Interstate 77.

#### **DISTANCE**

| Interstate 20                                   | ±2.36 miles  |
|-------------------------------------------------|--------------|
| Interstate 77                                   | ±3.2 miles   |
| Interstate 26                                   | ±10.3 miles  |
| Columbia Metropolitan Airport                   | ±17.8 miles  |
| Charlotte Douglas International<br>Airport      | ±90.3 miles  |
| North Charleston Terminal Port of<br>Charleston | ±113.6 miles |