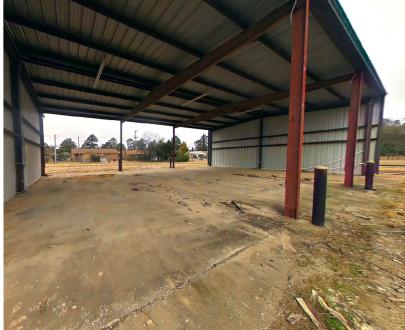

#### **PROPERTY HIGHLIGHTS**

- 2 buildings totaling ±11,538 SF
- ±3.5 acres available for lease
- ±4,115 SF warehouse space available for lease at building 12
- Available bonus areas: ±1,904 SF covered bays at building 12 and ±2,400 SF open shed at building 13 free of charge
- Zoning: M-1
- In-town site, located one stoplight from I-20