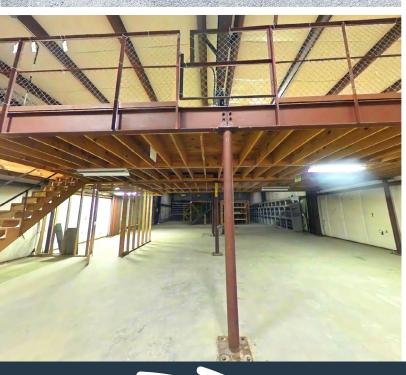

#### **PROPERTY HIGHLIGHTS**

- 2 buildings totaling ±11,538 SF
- ±3.5 acres available for lease
- ±4,115 SF warehouse space available for lease at building 12
- Available bonus areas: ±1,904 SF covered bays at building 12 and ±2,400 SF open shed at building 13 free of charge
- Zoning: M-1
- In-town site, located one stoplight from I-20