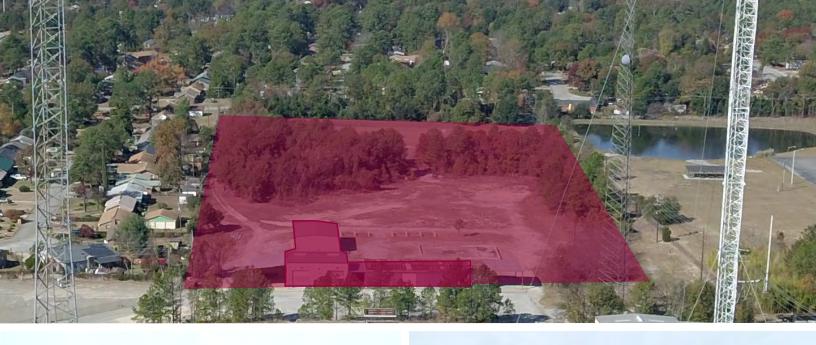

#### **PROPERTY HIGHLIGHTS**

- 2 buildings totaling ±11,538 SF
- ±3.5 acres available for lease
- ±4,115 SF warehouse space available for lease at building 12
- Available bonus areas: ±1,904 SF covered bays at building 12 and ±2,400 SF open shed at building 13 free of charge
- Zoning: M-1
- In-town site, located one stoplight from I-20