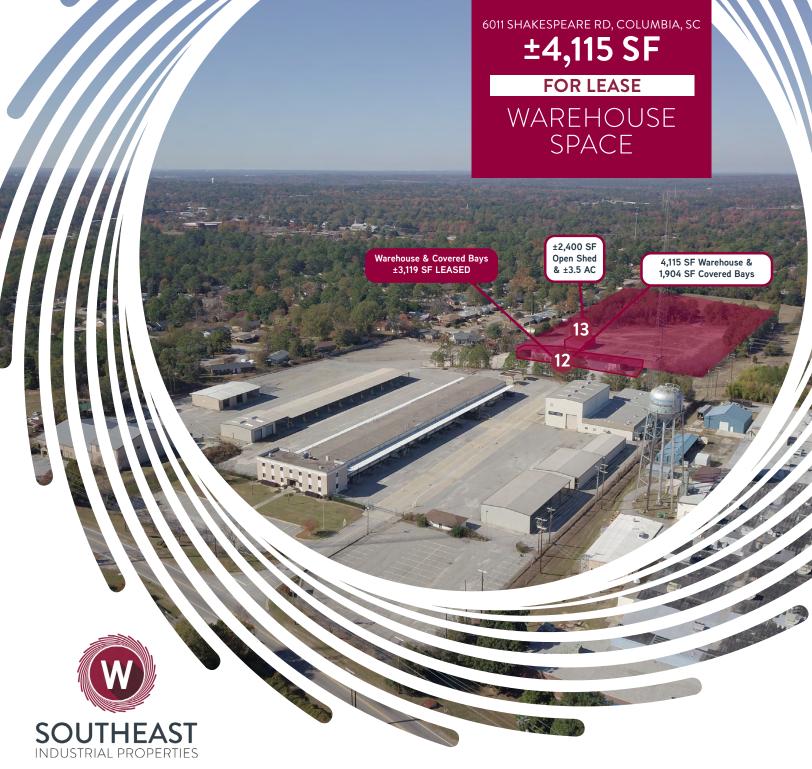

#### **PROPERTY HIGHLIGHTS**

- 2 buildings totaling ±11,538 SF
- ±3.5 acres available for lease
- ±4,115 SF warehouse space available for lease at building 12
- Available bonus areas: ±1,904 SF covered bays at building 12 and ±2,400 SF open shed at building 13 free of charge
- Zoning: M-1
- In-town site, located one stoplight from I-20

# FOR LEASE | SHAKESPEARE INDUSTRIAL PARK