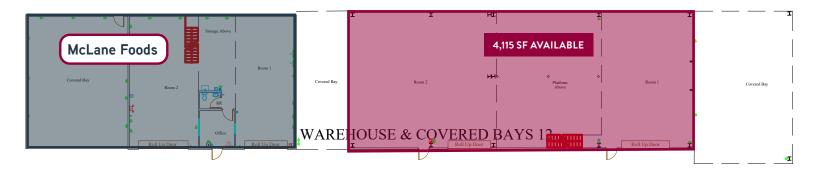

## **FLOOR PLAN**

| Space Assessment                    |      |
|-------------------------------------|------|
| Space Description                   | SF   |
| WAREHOUSE & COVERED BAYS 12         | 6019 |
| WAREHOUSE & COVERED BAY 12 - LEASED | 3119 |
| Total SF                            | 9138 |