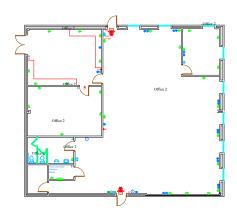

### **FLOOR PLANS**

OFFICE BUILDING 11

| Space Assessment   |       |
|--------------------|-------|
| Space Description  | SF    |
| CRANE BUILDING 10  | 11523 |
| OFFICE BUILDING 11 | 3542  |
| Total SF           | 15065 |