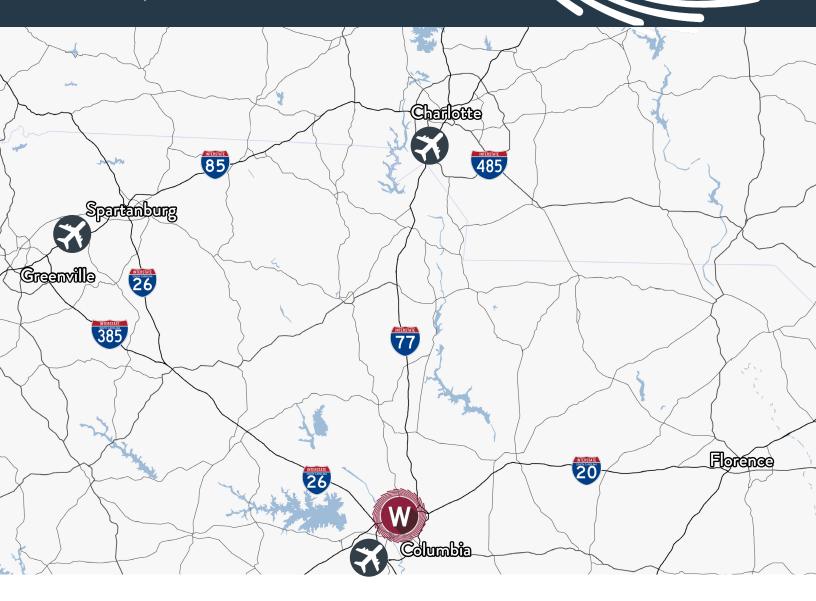

### **THE AREA**

Located in Columbia, the site is situated in the central part of South Carolina, midway between Atlanta and Charlotte via Interstate 20 and Interstate 77.

### **DISTANCE**

| Interstate 20                                   | ±2.36 miles  |
|-------------------------------------------------|--------------|
| Interstate 77                                   | ±3.2 miles   |
| Interstate 26                                   | ±10.3 miles  |
| Columbia Metropolitan Airport                   | ±17.8 miles  |
| Charlotte Douglas International<br>Airport      | ±90.3 miles  |
| North Charleston Terminal Port of<br>Charleston | ±113.6 miles |