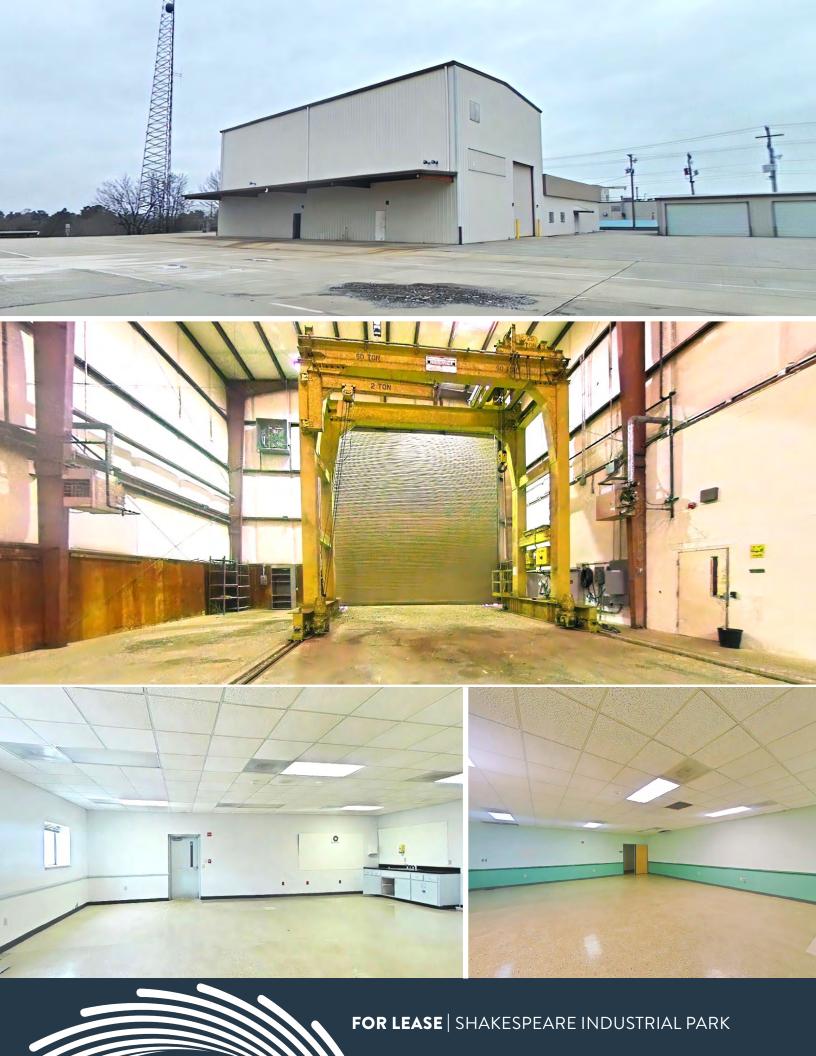

### **PROPERTY HIGHLIGHTS**

- 2 buildings totaling ±15,065 SF
- ±11,523 SF available at building 10
  ±4,826 SF crane bldg & ±6,697
  SF office, meeting & lab space
- ±3,542 SF available at office building 11
- Zoning: M-1
- Truck Court: 2 drive-in doors (bldg 10)

- Crane: 50-ton crane (bldg 10)
- Clear height: 9' in office | 38' in crane (bldg 10)
- HVAC: Warehouse heated, office heated/ cooled (bldg 10) | Office heated/cooled (bldg 11)