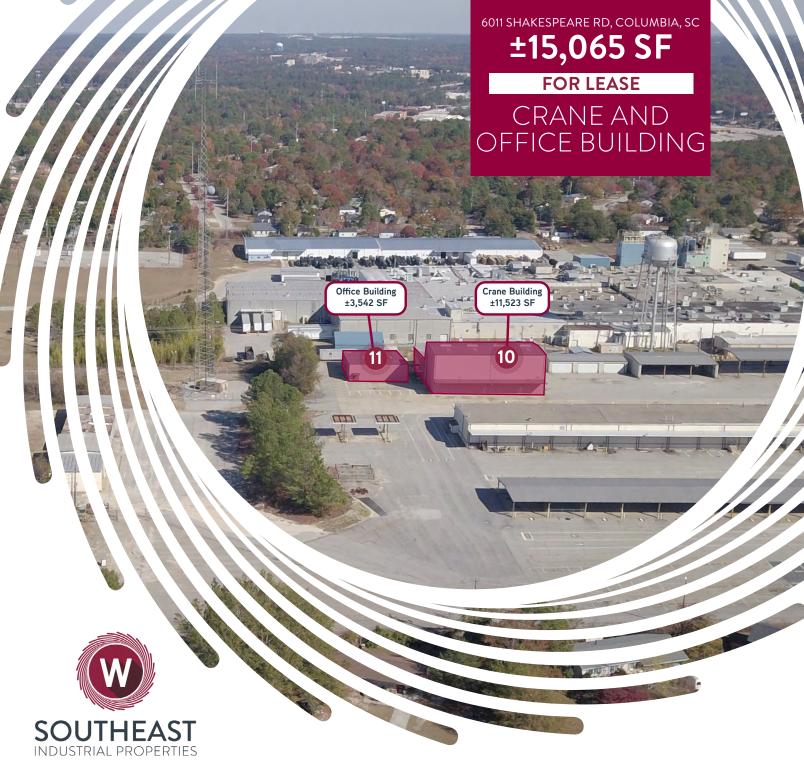

### **PROPERTY HIGHLIGHTS**

- 2 buildings totaling ±15,065 SF
- ±11,523 SF available at building 10
  ±4,826 SF crane bldg & ±6,697
  SF office, meeting & lab space
- ±3,542 SF available at office building 11
- Zoning: M-1
- Truck Court: 2 drive-in doors (bldg 10)

- Crane: 50-ton crane (bldg 10)
- Clear height: 9' in office | 38' in crane (bldg 10)
- HVAC: Warehouse heated, office heated/ cooled (bldg 10) | Office heated/cooled (bldg 11)