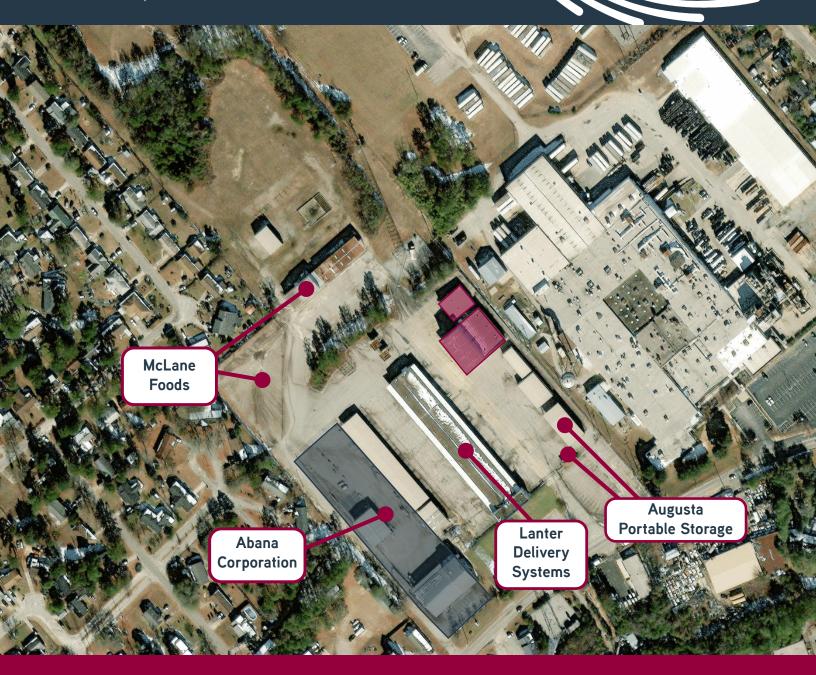

### **PROPERTY HIGHLIGHTS**

- 2 buildings totaling ±15,065 SF
- ±11,523 SF available at building 10
  ±4,826 SF crane bldg & ±6,697
  SF office, meeting & lab space
- ±3,542 SF available at office building 11
- Zoning: M-1
- Truck Court: 2 drive-in doors (bldg 10)

- Crane: 50-ton crane (bldg 10)
- Clear height: 9' in office | 38' in crane (bldg 10)
- HVAC: Warehouse heated, office heated/ cooled (bldg 10) | Office heated/cooled (bldg 11)

### **FLOOR PLANS**

OFFICE BUILDING 11

| Space Assessment   |       |
|--------------------|-------|
| Space Description  | SF    |
| CRANE BUILDING 10  | 11523 |
| OFFICE BUILDING 11 | 3542  |
| Total SF           | 15065 |