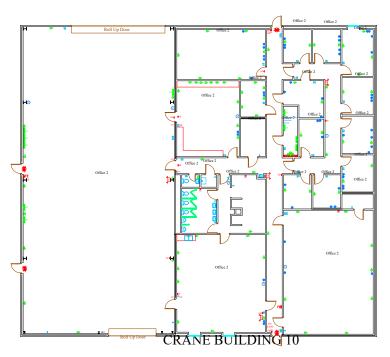

### **FLOOR PLANS**

OFFICE BUILDING 11

| Space Assessment   |       |
|--------------------|-------|
| Space Description  | SF    |
| CRANE BUILDING 10  | 11523 |
| OFFICE BUILDING 11 | 3542  |
| Total SF           | 15065 |