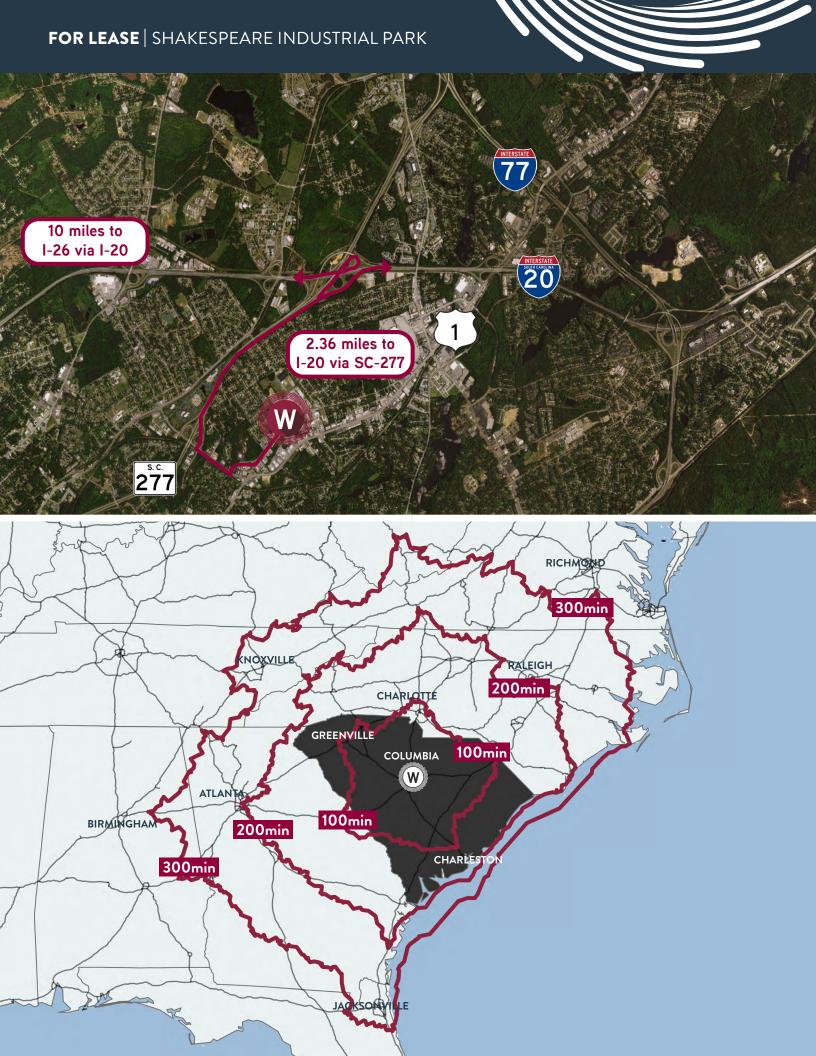

### **THE AREA**

Located in Columbia, the site is situated in the central part of South Carolina, midway between Atlanta and Charlotte via Interstate 20 and Interstate 77.

### **DISTANCE**

| Interstate 20                                   | ±2.36 miles  |
|-------------------------------------------------|--------------|
| Interstate 77                                   | ±3.2 miles   |
| Interstate 26                                   | ±10.3 miles  |
| Columbia Metropolitan Airport                   | ±17.8 miles  |
| Charlotte Douglas International<br>Airport      | ±90.3 miles  |
| North Charleston Terminal Port of<br>Charleston | ±113.6 miles |