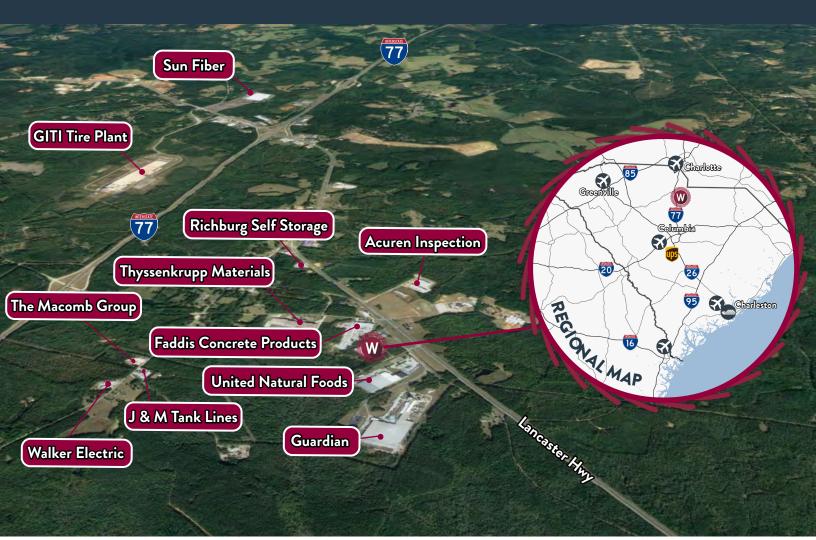

## THE AREA

With approximately 33,000 residents, Chester County is at the center of a growing county and diverse economic and agricultural region in South Carolina along Interstate 77 between Charlotte, NC and Columbia, SC.

| Interstate 77                         | ±2 miles   |
|---------------------------------------|------------|
| Charlotte-Douglas International (CLT) | ±41 miles  |
| Interstate 20                         | ±49 miles  |
| Interstate 26                         | ±57 miles  |
| Columbia Metropolitan Airport         | ±65 miles  |
| Interstate 95                         | ±103 miles |
| Port of Charleston                    | ±170 miles |