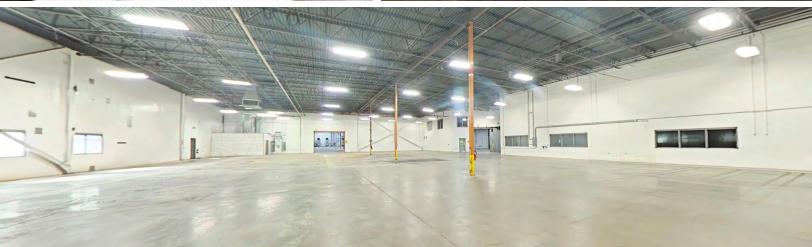

### **PROPERTY HIGHLIGHTS**

- Building area: ±110,000 SF TOTAL
  - ±101,425 SF warehouse ±8,575 SF office
- HVAC: Partially heated and cooled (warehouse)
- Site: 25 acres
- Clear height: 20' to 36'
- Column spacing: 3'2"-32'6" x 45'8"-60'8"

#### THOMAS BEARD, SIOR Vice President +1 803 401 4247 thomas.beard@colliers.com

- Sprinkler: 100% sprinklered
- Construction:
  - Walls | Insulated, precast concrete panels Floors | 6"; 5,000 PSI Roof | Steel framing; flat, steel deck, insulation, rubber membrane
  - Power: 480 volt 8,500 amp service in place
  - Parking: 56 spaces