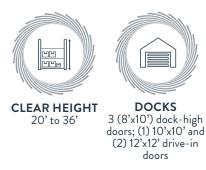

### **PROPERTY HIGHLIGHTS**

- Building area: ±110,000 SF TOTAL
  - ±101,425 SF warehouse ±8,575 SF office
- HVAC: Partially heated and cooled (warehouse)
- Site: 25 acres
- Clear height: 20' to 36'
- Column spacing: 3'2"-32'6" x 45'8"-60'8"

#### THOMAS BEARD, SIOR Vice President +1 803 401 4247 thomas.beard@colliers.com

- Sprinkler: 100% sprinklered
- Construction:
  - Walls | Insulated, precast concrete panels Floors | 6"; 5,000 PSI Roof | Steel framing; flat, steel deck, insulation, rubber membrane
  - Power: 480 volt 8,500 amp service in place
  - Parking: 56 spaces

### **PROPERTY FEATURES**

**SPRINKLERS** 

100% wet

**PARKING** Paved asphalt (56 spaces)

**FLOORS** 

**COLUMN SPACING** 

33'2"-32'6" x 45'8"-

60'8"