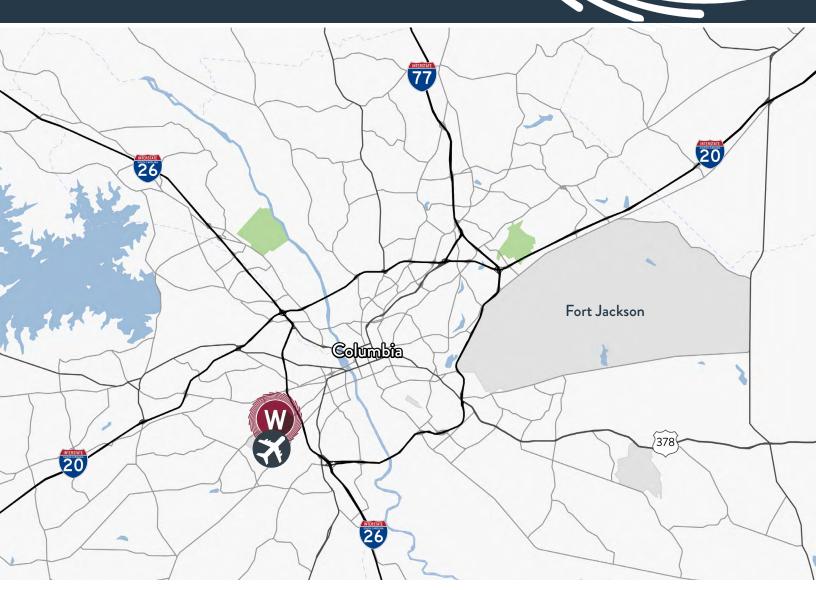

### THE AREA

Located in the central part of South Carolina, and midway between Atlanta and Charlotte via I-20 and I-77, Lexington County has unparalleled access to markets and raw materials. Nearby industrial users include Amazon distribution center, Nephron Pharmaceuticals, Interline, Dominon Energy headquarters, Husqvarna and The Home Depot distribution center.

#### DISTANCE

| Interstate 26                    | ±2 miles    |
|----------------------------------|-------------|
| Interstate 77                    | ±5 miles    |
| Interstate 20                    | ± 5.6 miles |
| Columbia Metropolitan<br>Airport | ±0.5 miles  |
| Port of Charleston               | ±110 miles  |