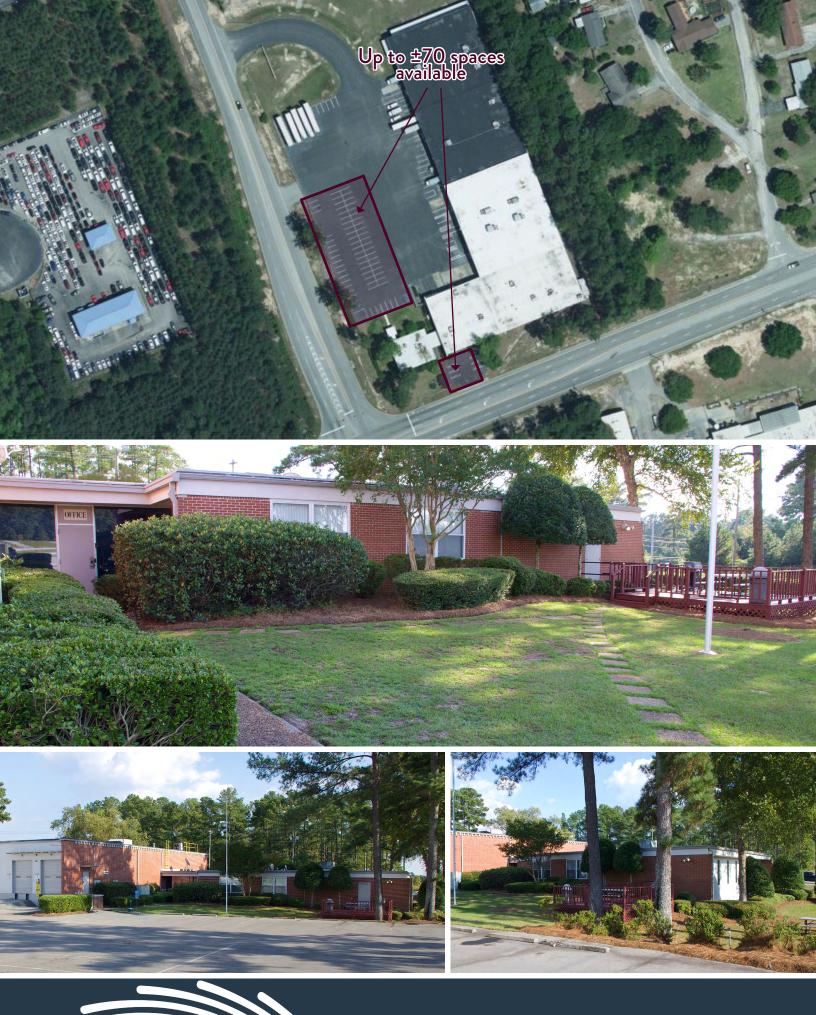

### **PROPERTY HIGHLIGHTS**

- Building Area: ±92,126 SF TOTAL
- Available: ±3,517 SF office space
- Site: ±11.38 acres
- Updated interior with new carpet and paint
- Conference room opens to refinished deck
- Private restrooms

#### **PROPERTY FEATURES**

SPACE 8 private offices with cubicle workspace Work area Copy room Conference room HVAC

100% heated & cooled

PARKING Up to ±70 spaces available Visitor and employee parking

FOR LEASE | 3430 PLATT SPRINGS ROAD, WEST COLUMBIA, SC