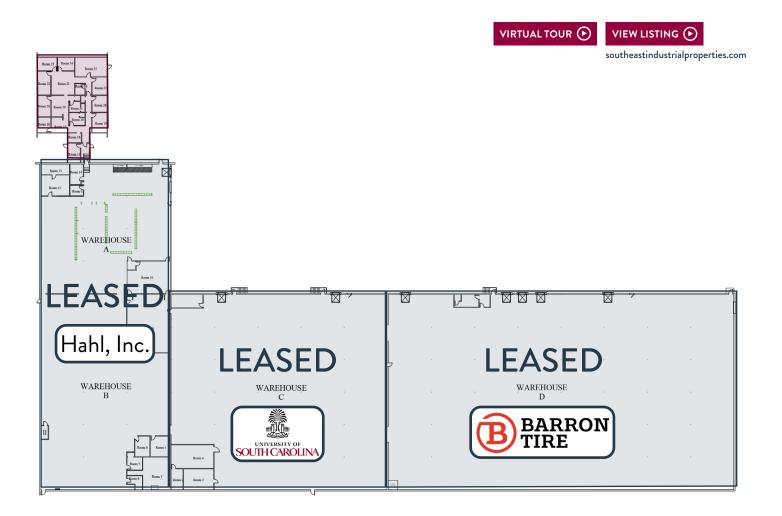

### **PROPERTY HIGHLIGHTS**

- Building Area: ±92,126 SF TOTAL
- Available: ±3,517 SF office space
- Site: ±11.38 acres
- Updated interior with new carpet and paint
- Conference room opens to refinished deck
- Private restrooms

#### **PROPERTY FEATURES**

SPACE 8 private offices with cubicle workspace Work area Copy room Conference room HVAC

100% heated & cooled

PARKING Up to ±70 spaces available Visitor and employee parking

FOR LEASE | 3430 PLATT SPRINGS ROAD, WEST COLUMBIA, SC