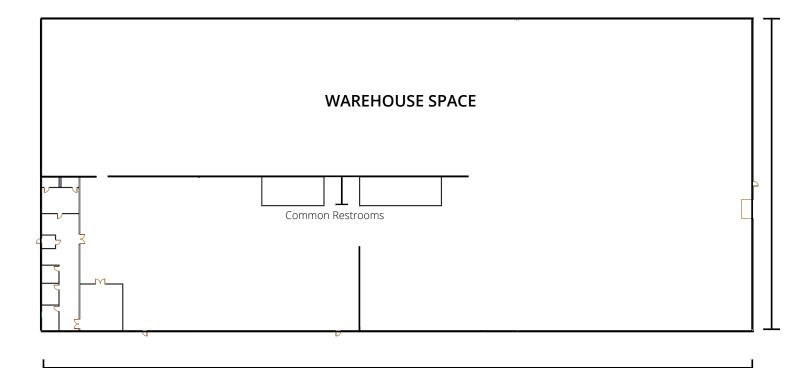

### **PROPERTY HIGHLIGHTS**

- Building area: ±90,000 SF TOTAL ±86,000 SF warehouse ±4,000 SF office space
- Available area: ±90,000 SF
- Acres: ±8.21
- Clear height: 23' at center; 16' at eaves
- Sprinkler: 100% wet system

- Loading Doors: 6 dock-high doors with pit leveler and seals | covered docks with 11 positions
- Parking: ±45 auto spaces | truck areas
- Power: 1,200 amps
- Year built: 1988 | Renovated 2019
- Tax Map: #3.27.00-.026