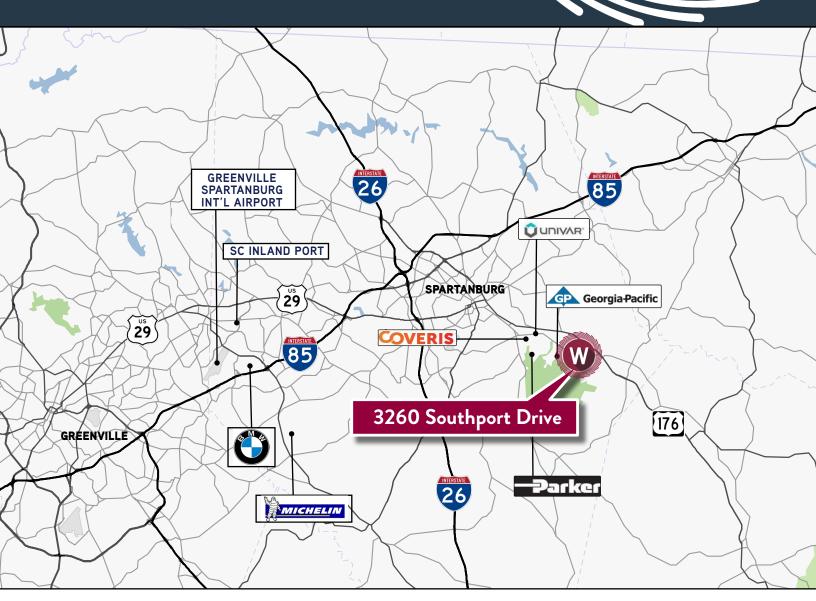

#### **THE AREA**

Spartanburg, SC is known for its international and domestic companies that sustain economic improvements. Spartanburg's logistics/inland port, advanced manufacturing and automotive supply chain continues to draw new business opportunities, development and residents to the area.

#### DISTANCE

| Interstate 585                                  | ±9 miles    |
|-------------------------------------------------|-------------|
| Interstate 26                                   | ±11 miles   |
| Interstate 85                                   | ±11 miles   |
| Inland Port Geer                                | ±27.4 miles |
| Greenville-Spartanburg<br>International Airport | ±38 miles   |
| Charlotte Douglas<br>International Airport      | ±70 miles   |