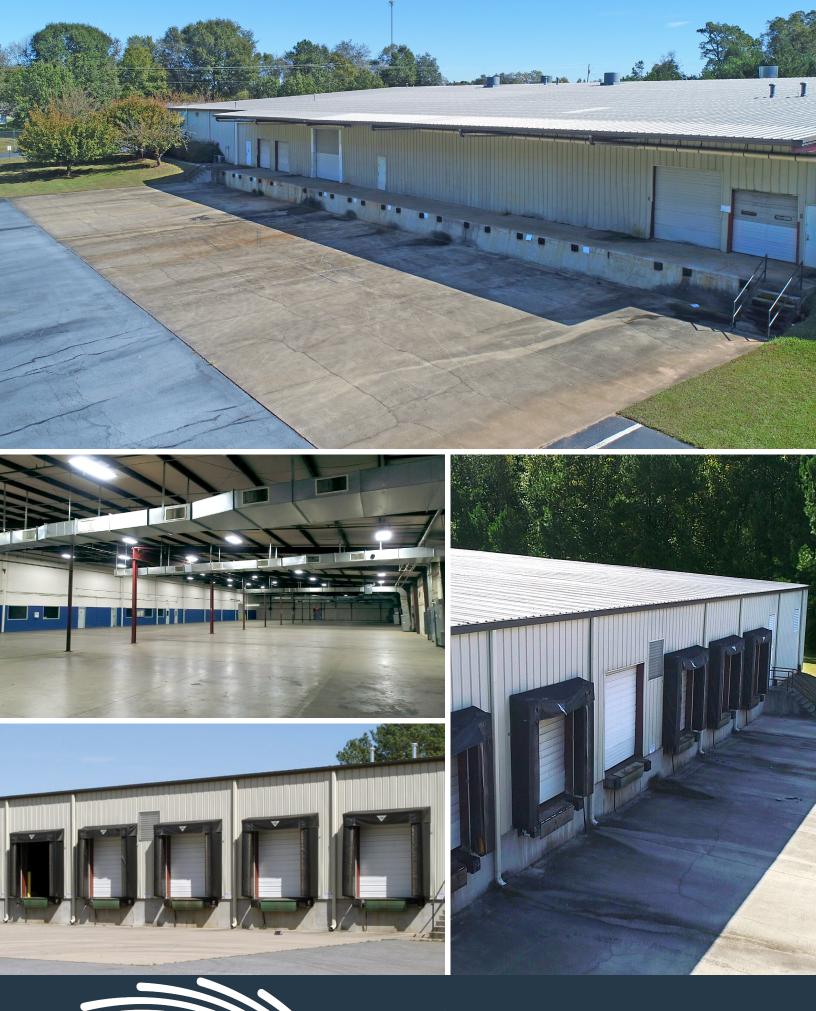

### **PROPERTY HIGHLIGHTS**

- Building area: ±90,000 SF TOTAL ±86,000 SF warehouse ±4,000 SF office space
- Available area: ±90,000 SF
- Acres: ±8.21
- Clear height: 23' at center; 16' at eaves
- Sprinkler: 100% wet system

- Loading Doors: 6 dock-high doors with pit leveler and seals | covered docks with 11 positions
- Parking: ±45 auto spaces | truck areas
- Power: 1,200 amps
- Year built: 1988 | Renovated 2019
- Tax Map: #3.27.00-.026

#### **PROPERTY FEATURES**

DOCK DOORS 6 dock-high doors with pit leveler and seals; covered docks with 11 positions

±8.21

100% wet system

**POWER** 1,200 amps

FOR LEASE | 3260 SOUTHPORT DRIVE, SPARTANBURG, SC