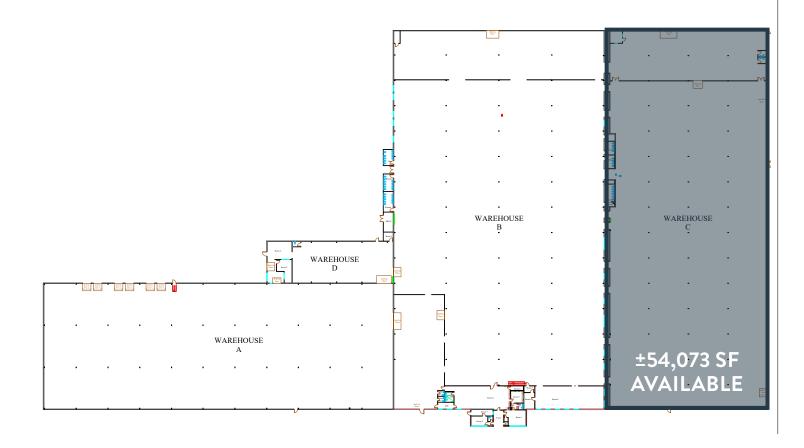

## 3130 BLUFF ROAD, COLUMBIA, SC **±54,073 SF** FOR LEASE INDUSTRIAL BUILDING

l-77 EXIT 5

#### **PROPERTY HIGHLIGHTS**

- Building Area: ±174,172 SF TOTAL
- Available Area: ±54,073 SF
- Construction: Walls | Brick concrete block Floors | Concrete slab Roof | New roof (2014)
- Utilities:
  Electricity | Dominion Energy
  Gas | Dominion Energy

±54,073 SI

Water/Sewer | City of Columbia Year Built: 1961 Significant renovations 2014