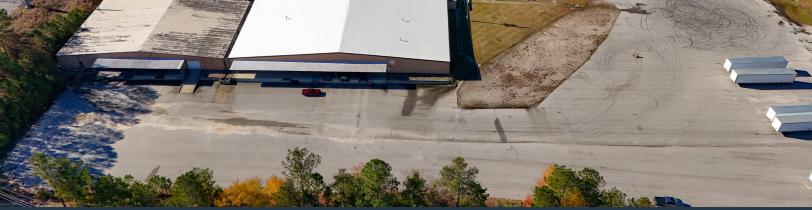

## 3130 BLUFF ROAD, COLUMBIA, SC **±54,073 SF** FOR LEASE INDUSTRIAL BUILDING

l-77 EXIT 5

#### **PROPERTY HIGHLIGHTS**

- Building Area: ±174,172 SF TOTAL
- Available Area: ±54,073 SF
- Construction: Walls | Brick concrete block Floors | Concrete slab Roof | New roof (2014)
- Utilities:
  Electricity | Dominion Energy
  Gas | Dominion Energy

±54,073 SI

Water/Sewer | City of Columbia Year Built: 1961 Significant renovations 2014