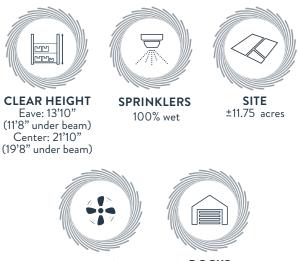

#### **PROPERTY HIGHLIGHTS**

- Building Area: ±174,172 SF TOTAL
- Available Area: ±54,073 SF
- Construction: Walls | Brick concrete block Floors | Concrete slab Roof | New roof (2014)
- Utilities:
  Electricity | Dominion Energy
  Gas | Dominion Energy

#### **PROPERTY FEATURES**

HVAC In office only

DOCKS 3 dock-high doors 1 drive-in door

FOR LEASE | 3130 BLUFF ROAD, COLUMBIA, SC

southeastindustrialproperties.com