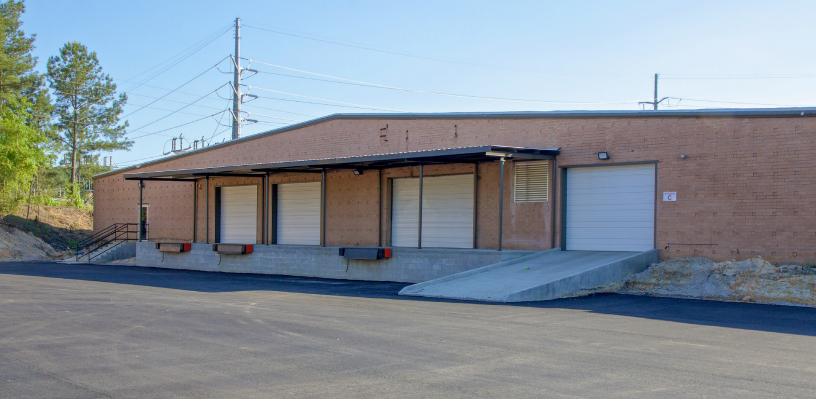

## 3130 BLUFF ROAD, COLUMBIA, SC **±54,073 SF** FOR LEASE INDUSTRIAL BUILDING

l-77 EXIT 5

#### **PROPERTY HIGHLIGHTS**

- Building Area: ±174,172 SF TOTAL
- Available Area: ±54,073 SF
- Construction: Walls | Brick concrete block Floors | Concrete slab Roof | New roof (2014)
- Utilities:
  Electricity | Dominion Energy
  Gas | Dominion Energy