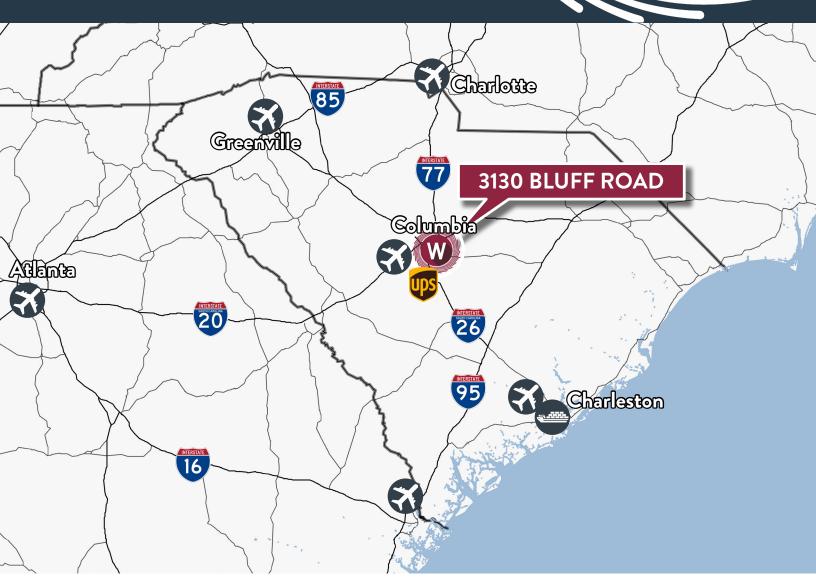

#### DISTANCE

| Interstate 77                              | 0.5 miles  |
|--------------------------------------------|------------|
| Interstate 26                              | 5.7 miles  |
| Interstate 20                              | 10.6 miles |
| Columbia Metropolitan<br>Airport           | 11 miles   |
| Charlotte Douglas<br>International Airport | 99.5 miles |
| Port of Charleston                         | 113 miles  |