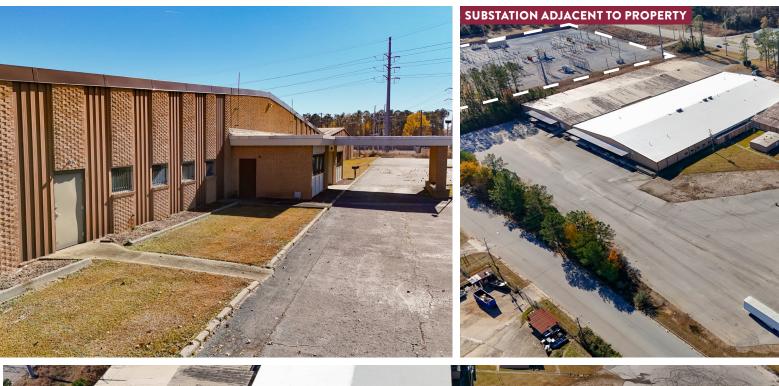

## 3130 BLUFF ROAD, COLUMBIA, SC **±54,073 SF** FOR LEASE INDUSTRIAL BUILDING

l-77 EXIT 5

#### **PROPERTY HIGHLIGHTS**

- Building Area: ±174,172 SF TOTAL
- Available Area: ±54,073 SF
- Construction: Walls | Brick concrete block Floors | Concrete slab Roof | New roof (2014)
- Utilities:
  Electricity | Dominion Energy
  Gas | Dominion Energy