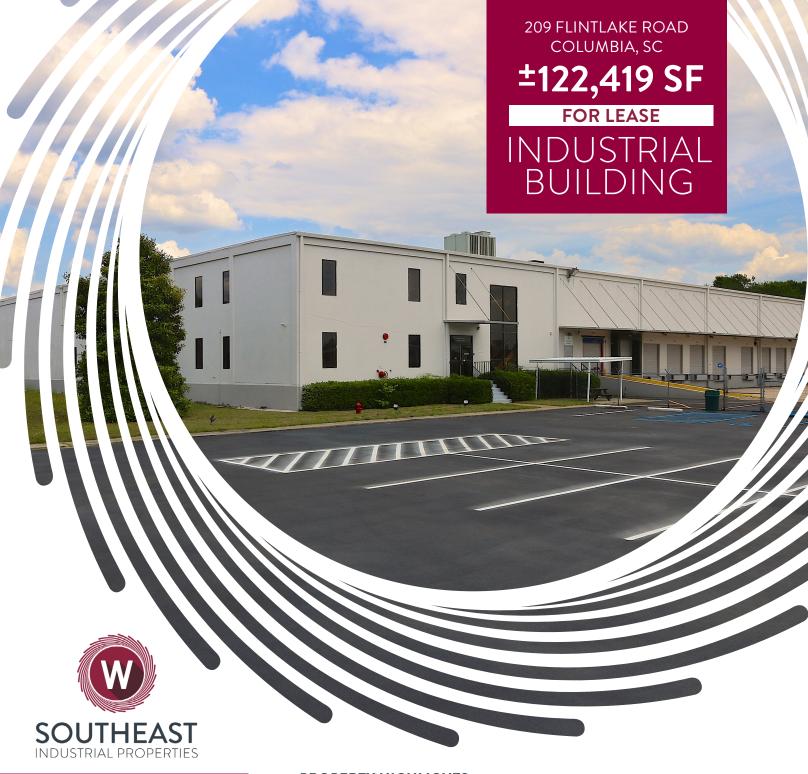

#### **PROPERTY HIGHLIGHTS**

• Building area:

±122,419 SF TOTAL

±107,008 SF warehouse

±15,411 SF office space ±2,700 SF service building

Available area: ±122,419 SF

• Site: ±22.39 acres

• Clear Height: 22'6" - 24'

## FOR LEASE | 209 FLINTLAKE ROAD, COLUMBIA, SC