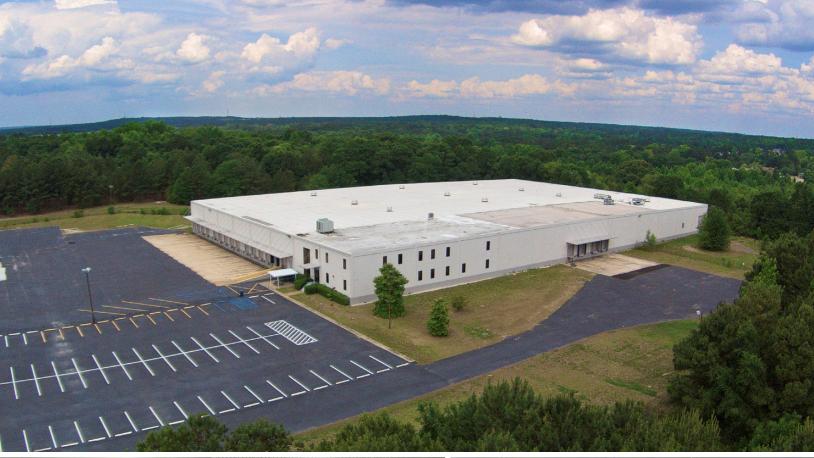

#### **PROPERTY HIGHLIGHTS**

• Building area:

±122,419 SF TOTAL

±107,008 SF warehouse

±15,411 SF office space ±2,700 SF service building

Available area: ±122,419 SF

• Site: ±22.39 acres

• Clear Height: 22'6" - 24'

- Sprinkler: Full protection I Density .37GPM/2,600 SF
- Construction:

Walls: Concrete tilt-up Roof: TPO I Installed 2012

- Rail: Adjacent to Norfolk Southern rail line
- Truck loading: 18 dock-high doors I 1 gradelevel ramp
- Year built: 1974 | Renovated 2015