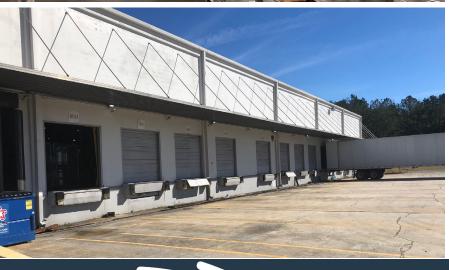

#### **PROPERTY HIGHLIGHTS**

• Building area:

±122,419 SF TOTAL

±107,008 SF warehouse

±15,411 SF office space ±2,700 SF service building

Available area: ±122,419 SF

• Site: ±22.39 acres

• Clear Height: 22'6" - 24'

- Sprinkler: Full protection I Density .37GPM/2,600 SF
- Construction:

Walls: Concrete tilt-up Roof: TPO I Installed 2012

- Rail: Adjacent to Norfolk Southern rail line
- Truck loading: 18 dock-high doors I 1 gradelevel ramp
- Year built: 1974 | Renovated 2015

### **PROPERTY FEATURES**

**SPRINKLERS**Full protection
.37GPM/2,600 SF

**ACRES** ±22.39

LIGHTING LED

**DOCKS** 18 dock-high doors 1 grade-level ramp

**POWER** 1,600 amps 277/480V