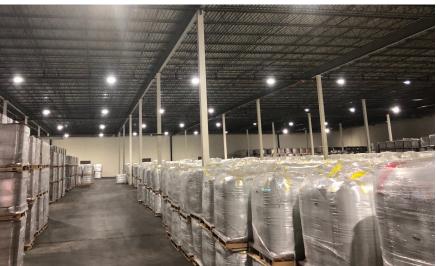

#### **PROPERTY HIGHLIGHTS**

• Building area:

±122,419 SF TOTAL

±107,008 SF warehouse

±15,411 SF office space ±2,700 SF service building

Available area: ±122,419 SF

• Site: ±22.39 acres

• Clear Height: 22'6" - 24'

- Sprinkler: Full protection I Density .37GPM/2,600 SF
- Construction:

Walls: Concrete tilt-up Roof: TPO I Installed 2012

- Rail: Adjacent to Norfolk Southern rail line
- Truck loading: 18 dock-high doors I 1 gradelevel ramp
- Year built: 1974 | Renovated 2015

### **PROPERTY FEATURES**

**SPRINKLERS**Full protection
.37GPM/2,600 SF

**ACRES** ±22.39

LIGHTING LED

**DOCKS** 18 dock-high doors 1 grade-level ramp

**POWER** 1,600 amps 277/480V