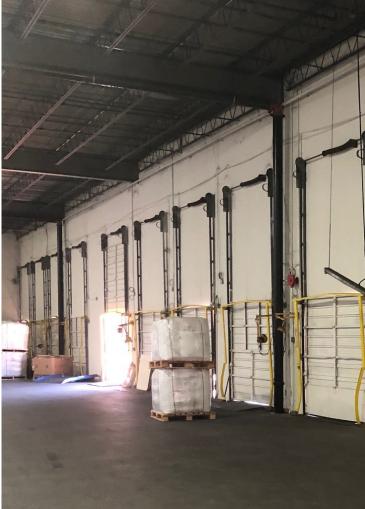

#### **PROPERTY HIGHLIGHTS**

• Building area:

±122,419 SF TOTAL

±107,008 SF warehouse

±15,411 SF office space ±2,700 SF service building

Available area: ±122,419 SF

• Site: ±22.39 acres

• Clear Height: 22'6" - 24'

- Sprinkler: Full protection I Density .37GPM/2,600 SF
- Construction:

Walls: Concrete tilt-up Roof: TPO I Installed 2012

- Rail: Adjacent to Norfolk Southern rail line
- Truck loading: 18 dock-high doors I 1 gradelevel ramp
- Year built: 1974 | Renovated 2015

### **PROPERTY FEATURES**

**SPRINKLERS**Full protection
.37GPM/2,600 SF

**ACRES** ±22.39

LIGHTING LED

**DOCKS** 18 dock-high doors 1 grade-level ramp

**POWER** 1,600 amps 277/480V