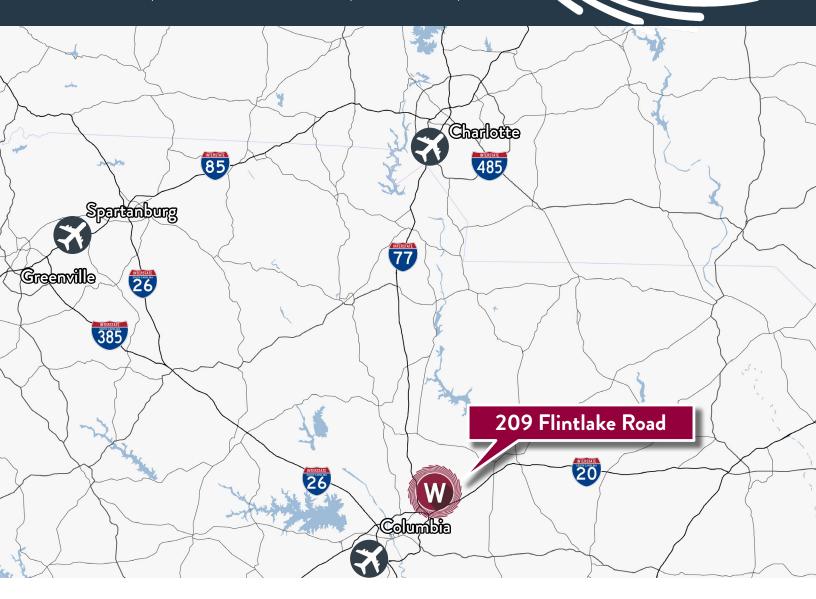

#### **THE AREA**

"Positioned in the heart of South Carolina and the rapidly growing Southeast, the Central SC Region's natural geographic advantage translates into efficient connections to customers and suppliers. Combining a desirable location with smart investments in infrastructure, competitive industrial utility rates, and a cost of living well below the national average, Central SC delivers a globally connected, world-class home." -Central SC Alliance

#### **DISTANCE**

Port of Charleston

| Interstate 77                                   | ±1 mile     |
|-------------------------------------------------|-------------|
| Interstate 20                                   | ±3.5 miles  |
| Interstate 26                                   | ±11.3 miles |
| Columbia Metropolitian Airport                  | ±25 miles   |
| Greenville-Spartanburg<br>International Airport | ±109 miles  |

±126 miles