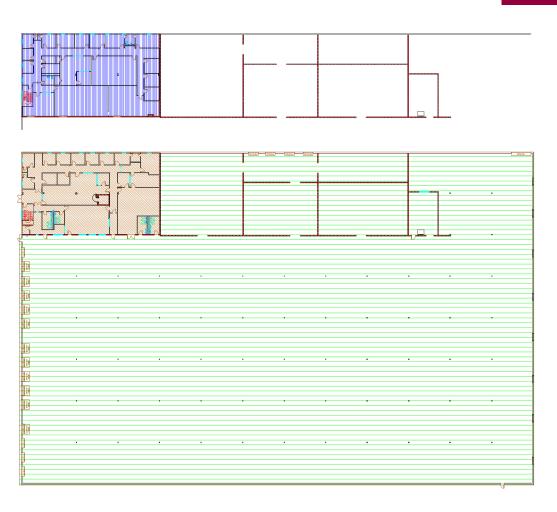

#### **PROPERTY HIGHLIGHTS**

• Building area:

±122,419 SF TOTAL

±107,008 SF warehouse

±15,411 SF office space ±2,700 SF service building

Available area: ±122,419 SF

• Site: ±22.39 acres

• Clear Height: 22'6" - 24'

- Sprinkler: Full protection I Density .37GPM/2,600 SF
- Construction:

Walls: Concrete tilt-up Roof: TPO I Installed 2012

- Rail: Adjacent to Norfolk Southern rail line
- Truck loading: 18 dock-high doors I 1 gradelevel ramp
- Year built: 1974 | Renovated 2015