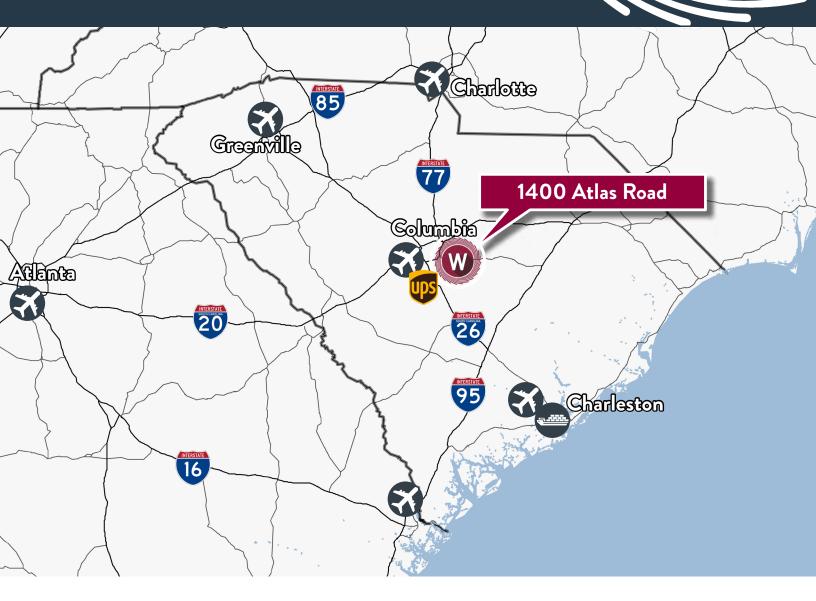

### **DISTANCE**

Port of Charleston

| Interstate 77                              | ±1 mile     |
|--------------------------------------------|-------------|
| Interstate 26                              | ±7.2 miles  |
| Interstate 20                              | ±11 miles   |
| Columbia Metropolitan<br>Airport           | ±11.9 miles |
| Charlotte Douglas<br>International Airport | ±98 miles   |
|                                            |             |

±116 miles