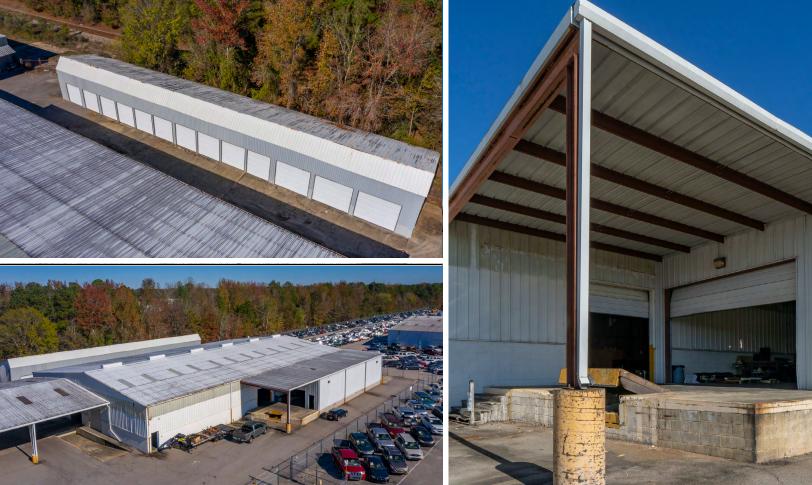

### **PROPERTY HIGHLIGHTS**

- Available Area:
  - ±23,002 SF TOTAL
  - ±18,271 SF warehouse space
  - ±4,124 SF storage building
  - ±608 SF covered loading dock Indoor, outdoor and self-storage capabilities
- · Ability to be fully fenced and secured
- · Ideal for equipment storage or dead storage

### **PROPERTY FEATURES**

DOCKS
Warehouse: 1 loading dock
3 drive-in doors
Storage: 12 drive-in doors

**SITE** ±1.22 acres

POWER 700 KVA 3-Phase