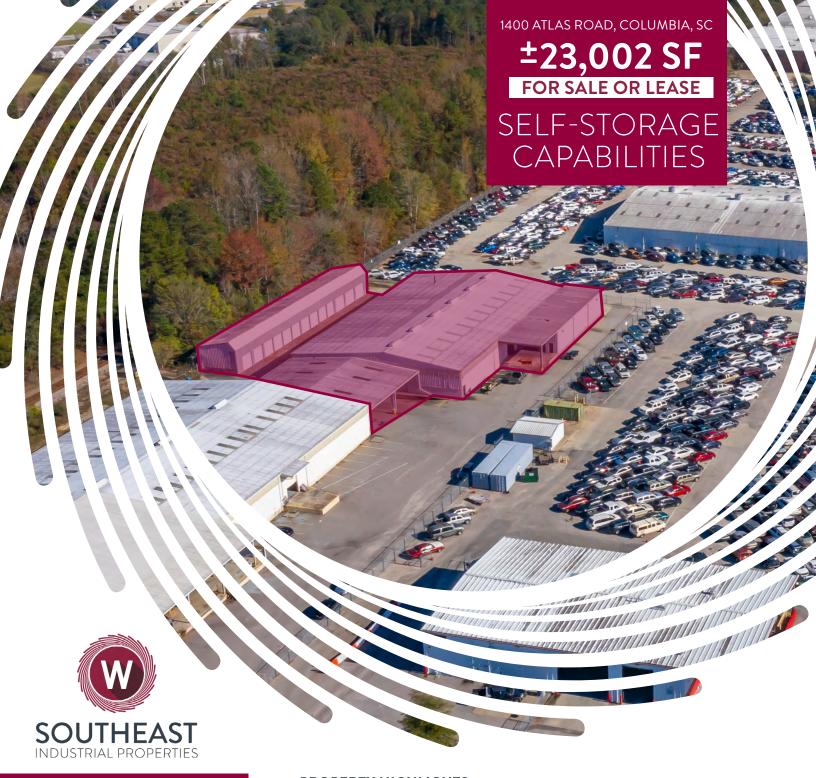

### **PROPERTY HIGHLIGHTS**

- Available Area:
  - ±23,002 SF TOTAL
  - ±18,271 SF warehouse space
  - ±4,124 SF storage building
  - ±608 SF covered loading dock Indoor, outdoor and self-storage capabilities
- · Ability to be fully fenced and secured
- · Ideal for equipment storage or dead storage

- Zoning: Light Industrial
- Construction:
  - Walls | Concrete & insulated metal Roof | Insulated metal

## FOR SALE OR LEASE | 1400 ATLAS ROAD, COLUMBIA, SC