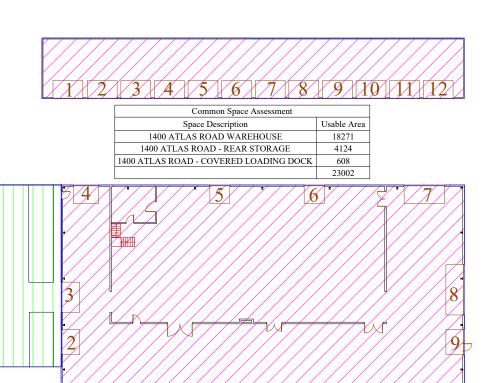

### **PROPERTY HIGHLIGHTS**

- Available Area:
  - ±23,002 SF TOTAL
  - ±18,271 SF warehouse space
  - ±4,124 SF storage building
  - ±608 SF covered loading dock Indoor, outdoor and self-storage capabilities
- · Ability to be fully fenced and secured
- · Ideal for equipment storage or dead storage