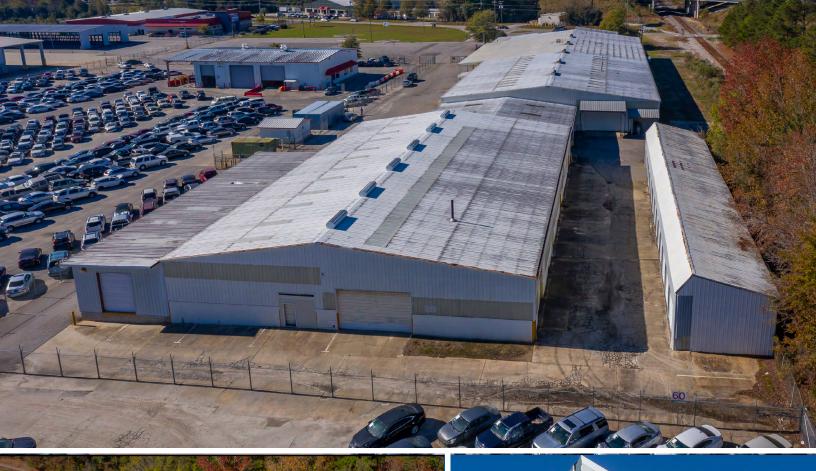

### **PROPERTY HIGHLIGHTS**

- Available Area:
  - ±23,002 SF TOTAL
  - ±18,271 SF warehouse space
  - ±4,124 SF storage building
  - ±608 SF covered loading dock Indoor, outdoor and self-storage capabilities
- · Ability to be fully fenced and secured
- · Ideal for equipment storage or dead storage

### **PROPERTY FEATURES**

DOCKS
Warehouse: 1 loading dock
3 drive-in doors
Storage: 12 drive-in doors

**SITE** ±1.22 acres

POWER 700 KVA 3-Phase