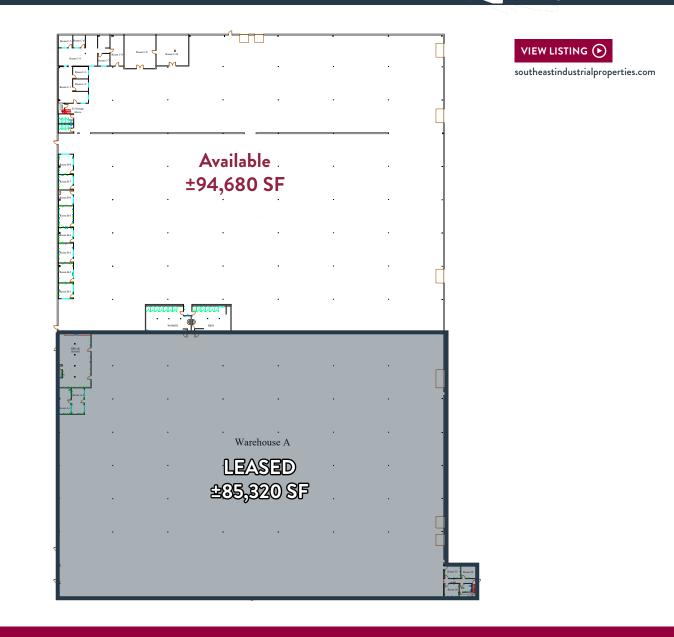

**±94,680 SF FOR LEASE** INDUSTRIAL BUILDING

100 PERFECTION WAY,

VIEW LISTING () southeastindustrialproperties.com

#### **PROPERTY HIGHLIGHTS**

- Building Area: ±180,000 SF total
- Available area: ±94,680 SF
- Site: ±19.5 acres
- Column spacing: 30' X 50'
- Construction: Walls | Metal with partial masonry facade Floors | Concrete ±6" Roof | Standing seam metal

FOR LEASE | 100 PERFECTION WAY, TIMMONSVILLE, SC