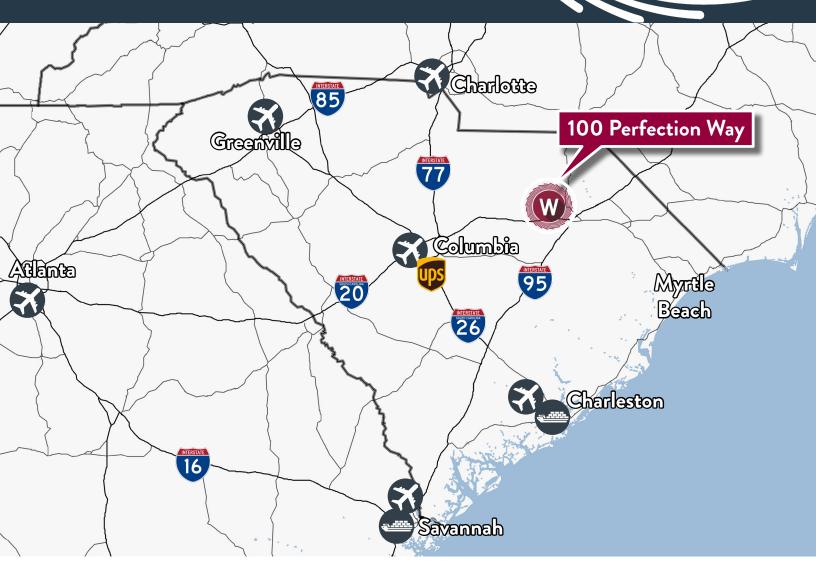

#### **PROPERTY HIGHLIGHTS**

- Building Area: ±180,000 SF total
- Available area: ±94,680 SF
- Site: ±19.5 acres
- Column spacing: 30' X 50'
- Construction: Walls | Metal with partial masonry facade Floors | Concrete ±6" Roof | Standing seam metal

#### **PROPERTY FEATURES**

**PARKING** ±44 paved spaces

**HVAC** Office space

**CLEAR HEIGHT** 18' - 32'

**LOADING** 2 dock-high positions 4 drive-in positions

SPRINKLERS 100% wet

UTILITIES Electricity: MPD Cooperative Gas: Dominion Energy Water/Sewer: Darlington County