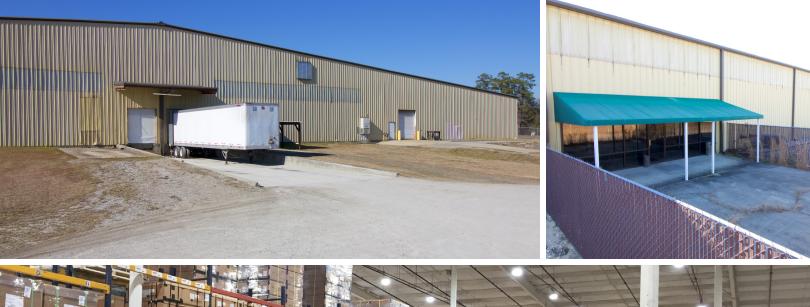

#### **PROPERTY HIGHLIGHTS**

- Building Area: ±180,000 SF total
- Available area: ±94,680 SF
- Site: ±19.5 acres
- Column spacing: 30' X 50'
- Construction: Walls | Metal with partial masonry facade Floors | Concrete ±6" Roof | Standing seam metal

#### **PROPERTY FEATURES**

**PARKING** ±44 paved spaces

**HVAC** Office space

**CLEAR HEIGHT** 18' - 32'

**LOADING** 2 dock-high positions 4 drive-in positions

SPRINKLERS 100% wet

UTILITIES Electricity: MPD Cooperative Gas: Dominion Energy Water/Sewer: Darlington County