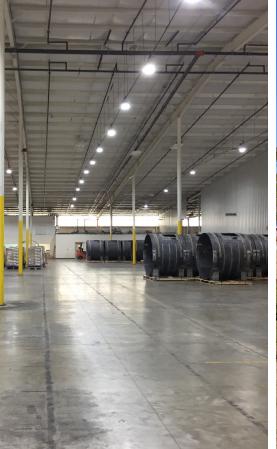

**±94,680 SF FOR LEASE** INDUSTRIAL BUILDING

100 PERFECTION WAY,

VIEW LISTING () southeastindustrialproperties.com

## FOR LEASE | 100 PERFECTION WAY, TIMMONSVILLE, SC