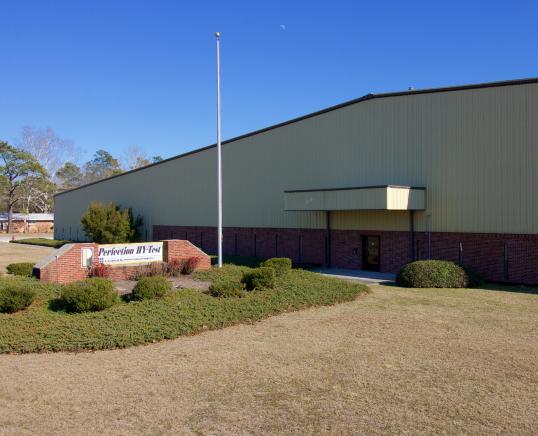

#### **PROPERTY HIGHLIGHTS**

- Building Area: ±180,000 SF total
- Available area: ±94,680 SF
- Site: ±19.5 acres
- Column spacing: 30' X 50'
- Construction: Walls | Metal with partial masonry facade Floors | Concrete ±6" Roof | Standing seam metal

#### **PROPERTY FEATURES**

**PARKING** ±44 paved spaces

**HVAC** Office space

**CLEAR HEIGHT** 18' - 32'

**LOADING** 2 dock-high positions 4 drive-in positions

SPRINKLERS 100% wet

UTILITIES Electricity: MPD Cooperative Gas: Dominion Energy Water/Sewer: Darlington County