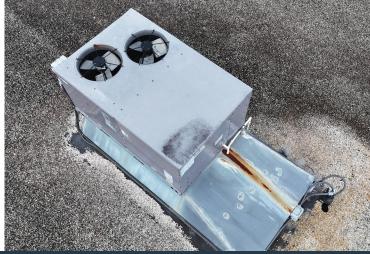

#### **PROPERTY HIGHLIGHTS**

Building Area:
±67,410 SF TOTAL
±5,845 SF office space

- Available Area: ±67,410 SF
- Site: ±3.88 acres fenced
- Clear Height: 18'3" 20'3"
- Sprinkler: 100% wet
- HVAC: 100% heated and cooled

#### **PROPERTY FEATURES**

ACRES ±3.88 fenced

HVAC 100% heated and cooled concrete block facility

**LIGHTING** Fluorescent

**DOCKS** 6 dock-high doors

**PARKING** ±26 vehicle parking spaces