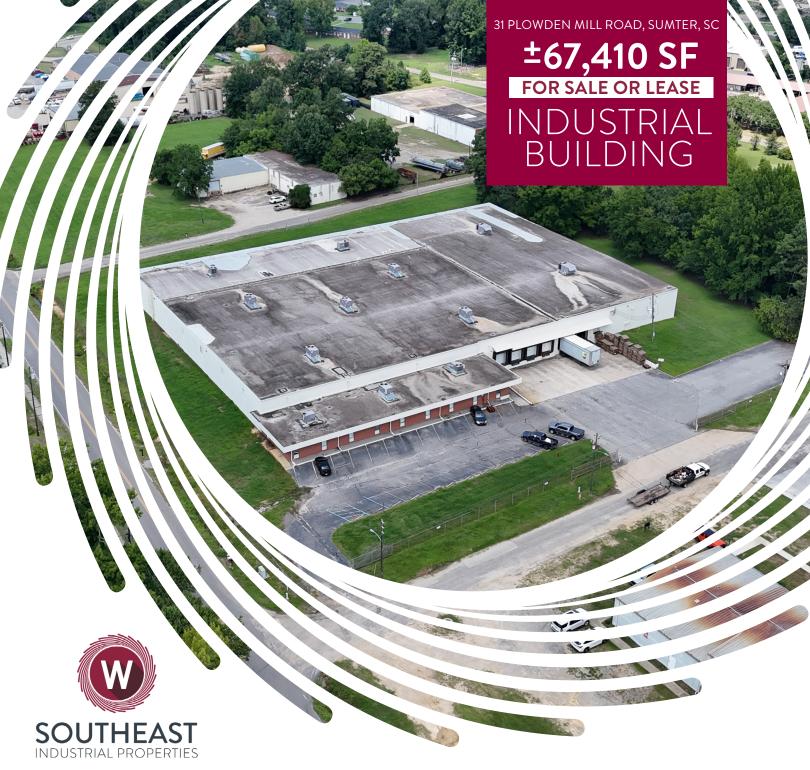

#### **PROPERTY HIGHLIGHTS**

Building Area:
±67,410 SF TOTAL
±5,845 SF office space

- Available Area: ±67,410 SF
- Site: ±3.88 acres fenced
- Clear Height: 18'3" 20'3"
- Sprinkler: 100% wet
- HVAC: 100% heated and cooled

Construction:

Walls: Insulated concrete block

Roof: Built-up Floors: 6" concrete

Parking: ±26 vehicle parking spaces

- Fenced outdoor storage
- Truck Loading: 6 dock-high doors (10'x10')
- Tax ID: 250-03-01-005
- Year Built: 1965

### FOR SALE/LEASE | 31 PLOWDEN MILL ROAD, SUMTER, SC