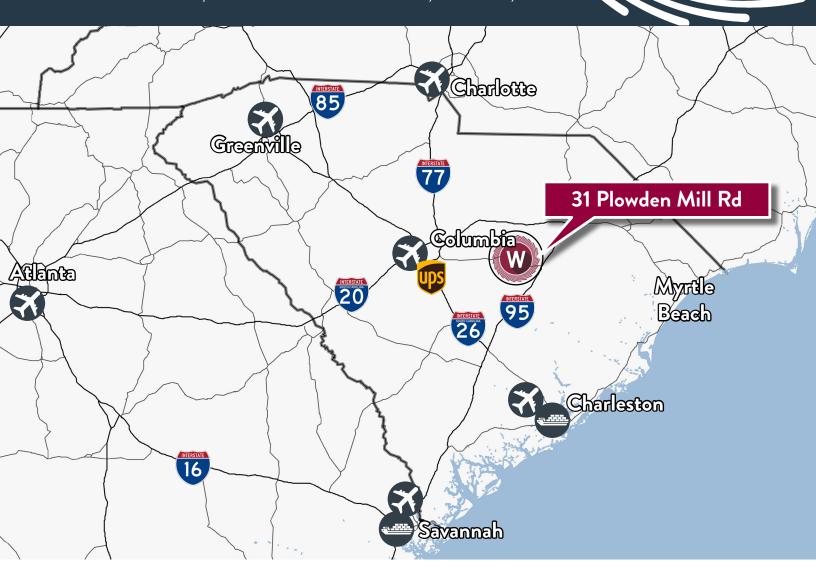

#### **THE AREA**

Located in Sumter County, the site is situated in the heart of South Carolina. With more than 75 industrial and manufacturing facilities, Sumter County offers a low cost of living and high paying jobs among a growing population.

#### **DISTANCE**

| _ 10 17 11 10 _               |            |
|-------------------------------|------------|
| Interstate 95                 | ±15 miles  |
| Interstate 20                 | ±30 miles  |
| Interstate 77                 | ±41 miles  |
| Interstate 26                 | ±47 miles  |
| Columbia Metropolitan Airport | ±54 miles  |
| Port of Charleston            | ±104 miles |