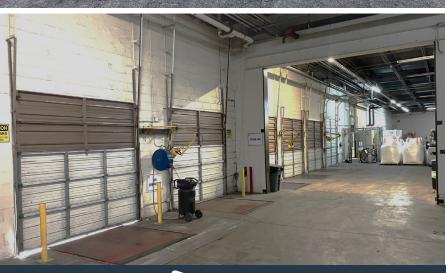

Construction:

Walls: Insulated concrete block

Roof: Built-up Floors: 6" concrete

Parking: ±26 vehicle parking spaces

- Fenced outdoor storage
- Truck Loading: 6 dock-high doors (10'x10')
- Tax ID: 250-03-01-005
- Year Built: 1965

#### **PROPERTY FEATURES**

ACRES ±3.88 fenced

HVAC 100% heated and cooled concrete block facility

**LIGHTING** Fluorescent

**DOCKS** 6 dock-high doors

**PARKING** ±26 vehicle parking spaces