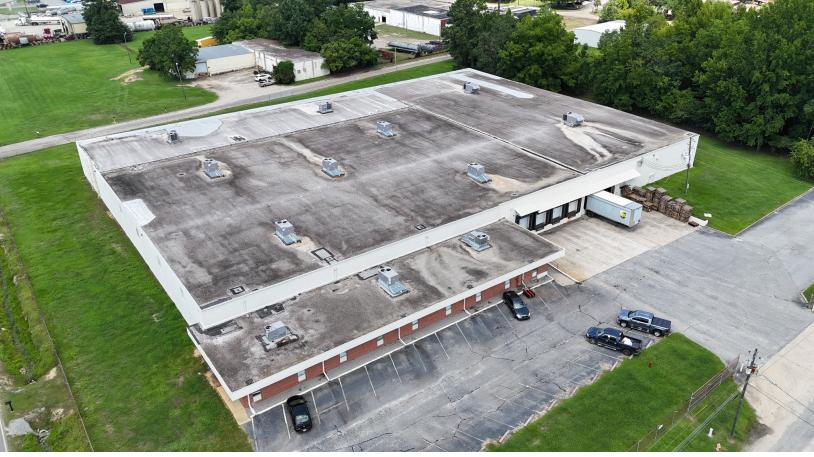

#### **PROPERTY HIGHLIGHTS**

Building Area:
±67,410 SF TOTAL
±5,845 SF office space

- Available Area: ±67,410 SF
- Site: ±3.88 acres fenced
- Clear Height: 18'3" 20'3"
- Sprinkler: 100% wet
- HVAC: 100% heated and cooled

Construction:

Walls: Insulated concrete block

Roof: Built-up Floors: 6" concrete

Parking: ±26 vehicle parking spaces

- Fenced outdoor storage
- Truck Loading: 6 dock-high doors (10'x10')
- Tax ID: 250-03-01-005
- Year Built: 1965

#### **PROPERTY FEATURES**

ACRES ±3.88 fenced

HVAC 100% heated and cooled concrete block facility

**LIGHTING** Fluorescent

**DOCKS** 6 dock-high doors

**PARKING** ±26 vehicle parking spaces