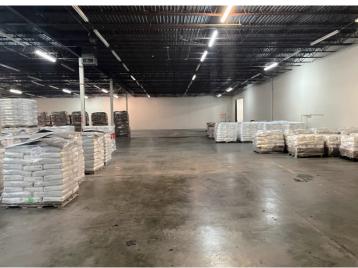

#### **PROPERTY HIGHLIGHTS**

Building Area:
±67,410 SF TOTAL
±5,845 SF office space

- Available Area: ±67,410 SF
- Site: ±3.88 acres fenced
- Clear Height: 18'3" 20'3"
- Sprinkler: 100% wet
- HVAC: 100% heated and cooled

Construction:

Walls: Insulated concrete block

Roof: Built-up Floors: 6" concrete

Parking: ±26 vehicle parking spaces

- Fenced outdoor storage
- Truck Loading: 6 dock-high doors (10'x10')
- Tax ID: 250-03-01-005
- Year Built: 1965

#### **PROPERTY FEATURES**

ACRES ±3.88 fenced

HVAC 100% heated and cooled concrete block facility

**LIGHTING** Fluorescent

**DOCKS** 6 dock-high doors

**PARKING** ±26 vehicle parking spaces