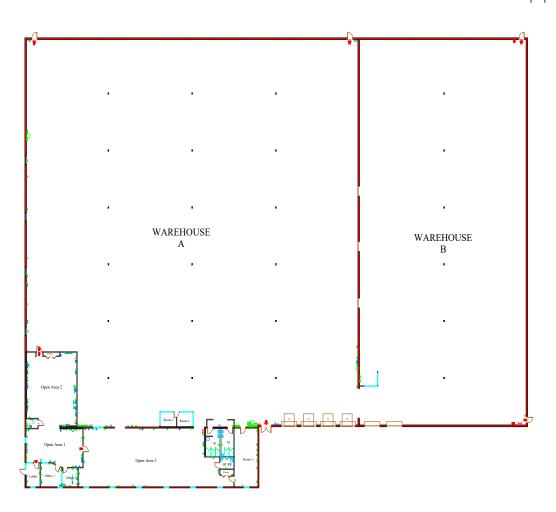

#### **PROPERTY HIGHLIGHTS**

Building Area:
±67,410 SF TOTAL
±5,845 SF office space

- Available Area: ±67,410 SF
- Site: ±3.88 acres fenced
- Clear Height: 18'3" 20'3"
- Sprinkler: 100% wet
- HVAC: 100% heated and cooled

Construction:

Walls: Insulated concrete block

Roof: Built-up Floors: 6" concrete

Parking: ±26 vehicle parking spaces

- Fenced outdoor storage
- Truck Loading: 6 dock-high doors (10'x10')
- Tax ID: 250-03-01-005
- Year Built: 1965