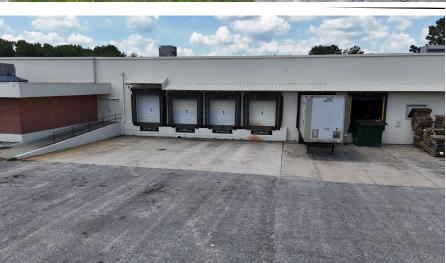

Construction:

Walls: Insulated concrete block

Roof: Built-up Floors: 6" concrete

Parking: ±26 vehicle parking spaces

- Fenced outdoor storage
- Truck Loading: 6 dock-high doors (10'x10')
- Tax ID: 250-03-01-005
- Year Built: 1965

#### **PROPERTY FEATURES**

ACRES ±3.88 fenced

HVAC 100% heated and cooled concrete block facility

**LIGHTING** Fluorescent

**DOCKS** 6 dock-high doors

**PARKING** ±26 vehicle parking spaces