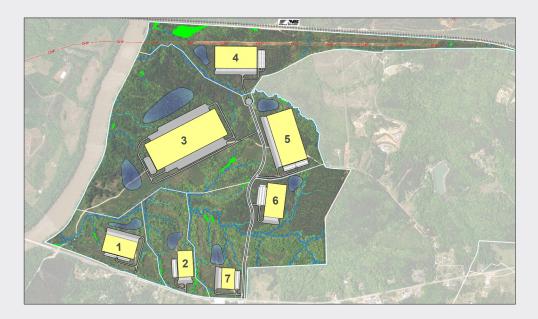

#### **SITE PLAN 2**

- 1. ±304,000 SF
- 2. ±210,000 SF
- 3. ±1,200,000 SF
- 4. ±480,000 SF
- 5. ±720,000 SF
- 6. ±340,000 SF
- 7. ±144,000 SF