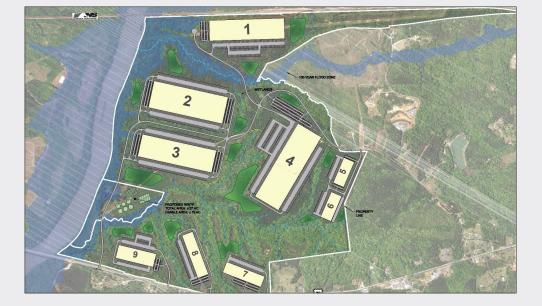

#### **SITE PLAN 1**

- 1. ±742,500 SF

- 6. ±150,000 SF
- 7. ±225,000 SF
- 8. ±250,00 SF
- 9. ±255,000 SF