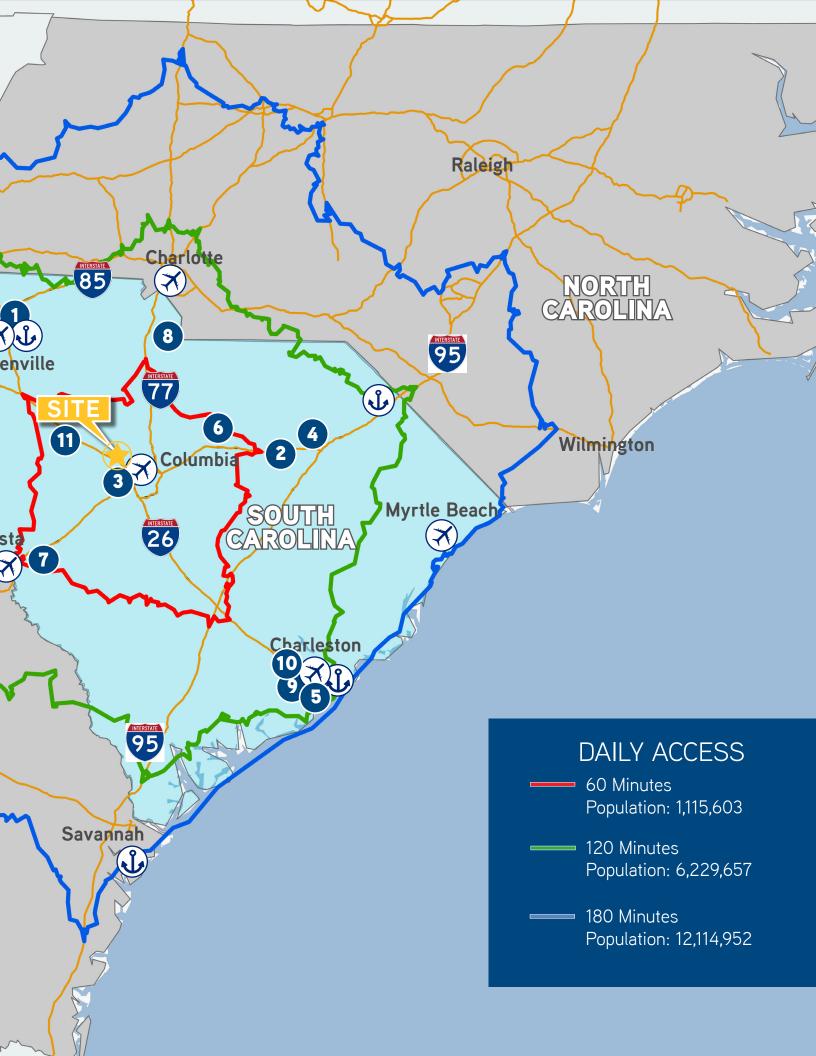

# DRIVE TIME MAP

**LEGEND** 

92 minutes

2 Ontinental &

69 minutes

22 minutes

80 minutes

5

BUEING

95 minutes

45 minutes

7 BRIDGESTONE

52 minutes

62 minutes

Mercedes-Benz

91 minutes

10

72 minutes

11

42 minutes