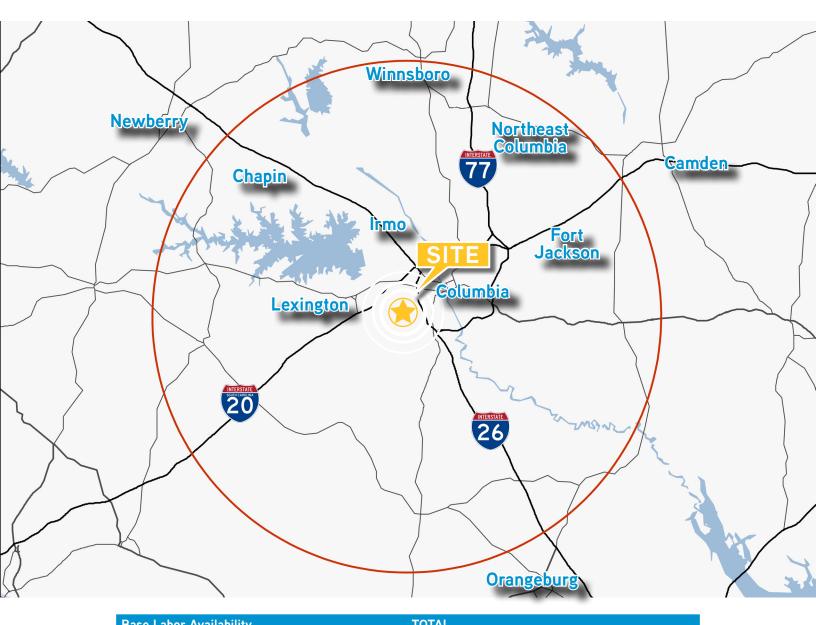

# **LABOR STUDY (30-MILE RADIUS)**

| Base Labor Availability                     | TOTAL              |                    |
|---------------------------------------------|--------------------|--------------------|
| Population                                  | 920,543            |                    |
| Population (5 year estimate)                | 968,501            |                    |
| Labor Force                                 | 461,285            |                    |
| Working Age Population (Age 16-65)          | 628,159            |                    |
| Working Age Participation Rate %            | 73                 |                    |
|                                             |                    |                    |
| Available Industrial Workforce              | TOTAL              | %                  |
| Overall Underemployment                     | 67,318             | 15.94              |
| Overall Manufacturing Underemployment       | 5,456              | 14.13              |
| Production and Distribution Underemployment | 11,597             | 20.23              |
|                                             |                    |                    |
| Wages                                       | Median Hourly Wage | Median Annual Wage |
|                                             |                    |                    |
| Production Occupations                      | \$17.17            | \$35,720           |

## **INTERSTATE CONNECTIVITY**