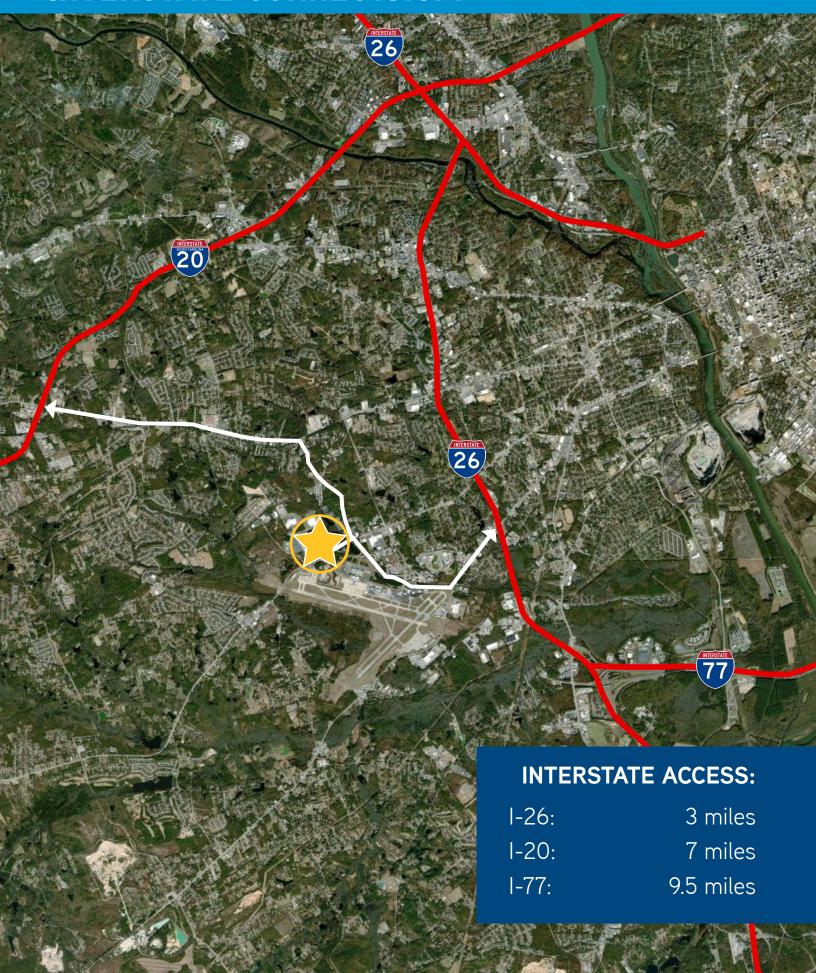

#### Superior location with great access.

- > Within one mile of the CAE Airport, UPS Air and Ground Hub and a CSX intermodal rail drop
- > 112 miles to the Port of Charleston

Contact brokers for pricing

## **INTERSTATE CONNECTIVITY**