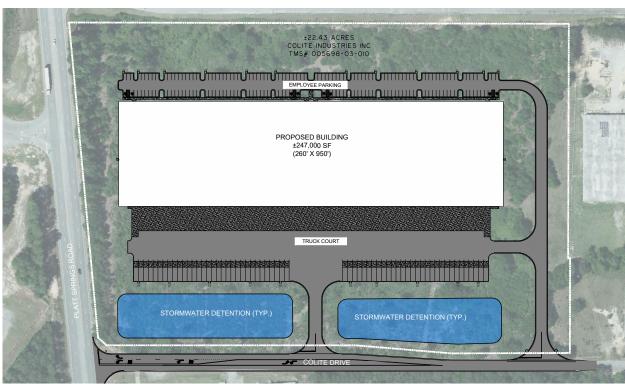

#### **Building Specifications**

Clear Height:

32'

Building Dimensions:260' x 950'Auto Parking:185 spacesBuilding SF:±247,000Trailer Parking:62 spaces

Lot Size: ±22.62 acres Fire Protection: ESFR sprinkler system

Column Spacing: 45' x 50' with a 60' speed bay Lighting: LED

**Bay Size:** ±11,700 SF **Power:** 2400 amps / 480 volts / 3

phase power

Dock Doors:22 (expandable)Floor:6" reinforced slabDrive-in Doors:2 (expandable)Roof:45 mil TPO

# AERIAL | SITE PLAN