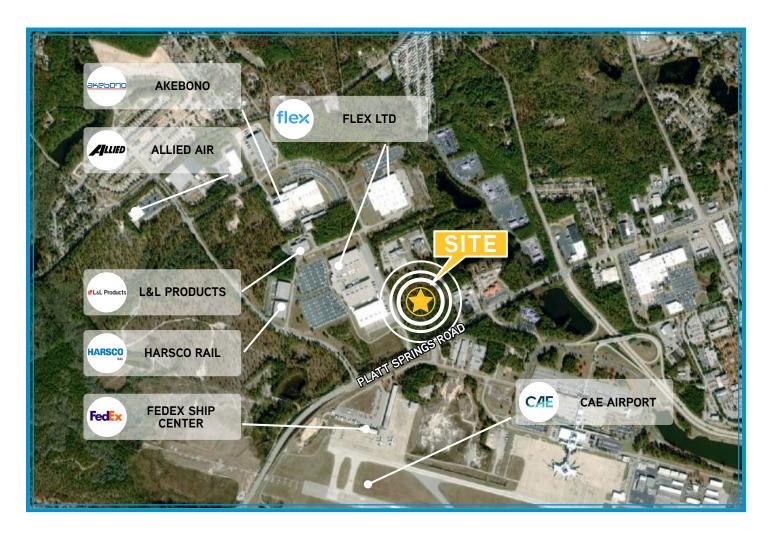

#### Superior location with great access.

- > Within one mile of the CAE Airport, UPS Air and Ground Hub and a CSX intermodal rail drop
- > 112 miles to the Port of Charleston

Contact brokers for pricing

# AERIAL | SITE PLAN