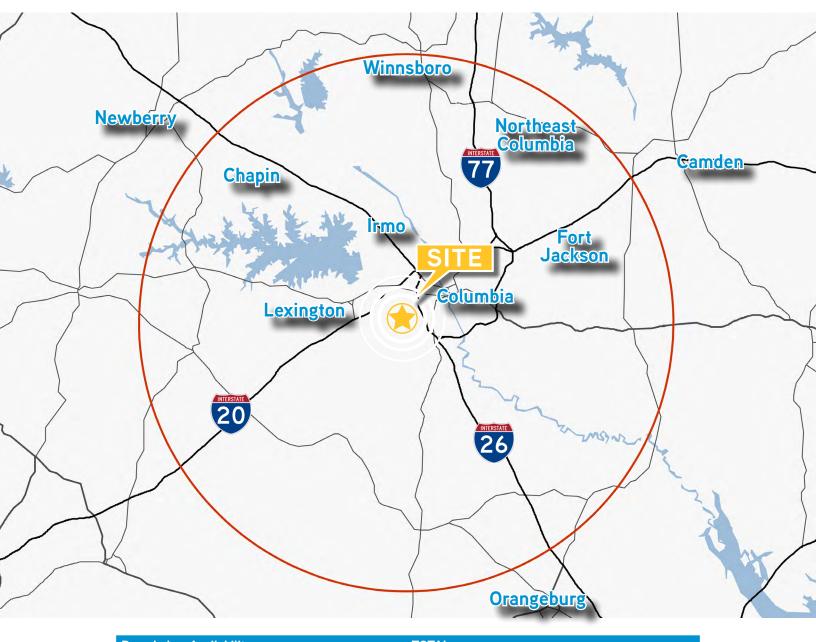

## **LABOR STUDY (30-MILE RADIUS)**

| Base Labor Availability                                       | TOTAL               |                   |
|---------------------------------------------------------------|---------------------|-------------------|
| Population                                                    | 920,543             |                   |
| Population (5 year estimate)                                  | 968,501             |                   |
| Labor Force                                                   | 461,285             |                   |
| Working Age Population (Age 16-65)                            | 628,159             |                   |
| Working Age Participation Rate %                              | 73                  |                   |
|                                                               |                     |                   |
|                                                               |                     |                   |
| Available Industrial Workforce                                | TOTAL               | %                 |
| Available Industrial Workforce Overall Underemployment        | <b>TOTAL</b> 67,318 | <b>%</b><br>15.94 |
|                                                               |                     |                   |
| Overall Underemployment                                       | 67,318              | 15.94             |
| Overall Underemployment Overall Manufacturing Underemployment | 67,318<br>5,456     | 15.94<br>14.13    |
| Overall Underemployment Overall Manufacturing Underemployment | 67,318<br>5,456     | 15.94<br>14.13    |

Source: SCPowerTeam.com