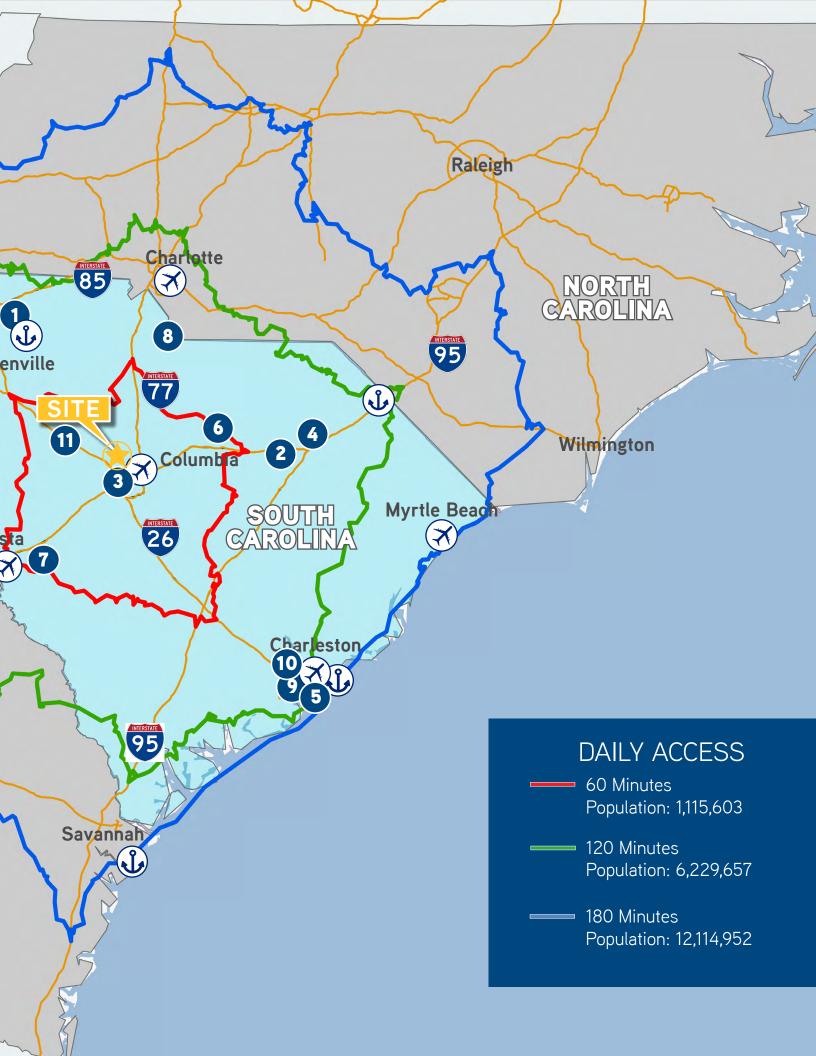

## DRIVE TIME MAP

**LEGEND** 

92 minutes

2 Ontinental &

69 minutes

22 minutes

80 minutes

5

BOFING

95 minutes

45 minutes

7 BRIDGESTONE

52 minutes

62 minutes

Mercedes-Benz

91 minutes

10

72 minutes

11

42 minutes