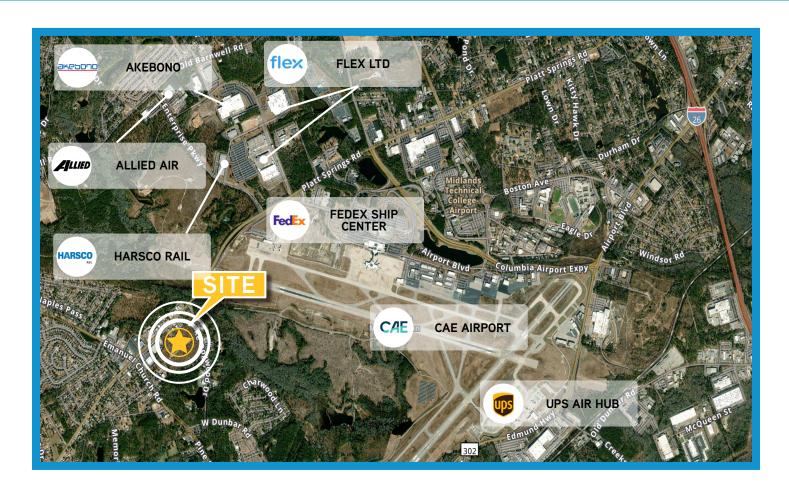

#### Superior location with great access.

- > Within two miles of the CAE Airport, UPS Air and Ground Hub and a CSX intermodal rail drop
- > 112 miles to the Port of Charleston

Contact brokers for pricing

## **AERIAL | RENDERING**