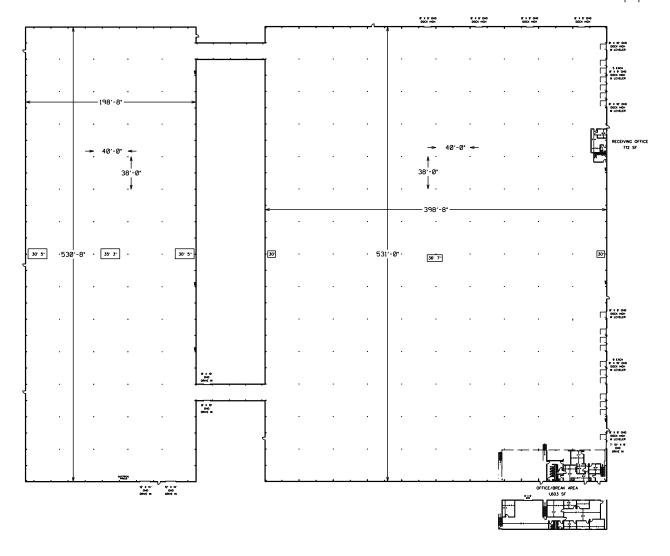

## **PROPERTY HIGHLIGHTS**

- Building area: ±326,536 SF TOTAL
  - ±5,606 SF office space
- Construction: Walls | Painted concrete masonry units and metal siding

Floors | 6" concrete slab

Roof | Gabled roofs with standing-seam metal roof panels

#### THOMAS BEARD, SIOR Vice President

+1 803 401 4247 thomas.beard@colliers.com

- Year built: 1986 | renovated 1998
  Site: ±34.36 acres
- Column spacing: 38' x 40'
  - Utilities: Electric/gas: Orangeburg DPU Water/sewer: Orangeburg DPU Telecom: AT&T

#### **PROPERTY FEATURES**

yard

DOCKS

19 dock-high doors

with bumpers, seals,

manual levers

MM MMm PARKING ±319 spaces plus graveled truck

**CLEAR HEIGHT** 30' to 36'