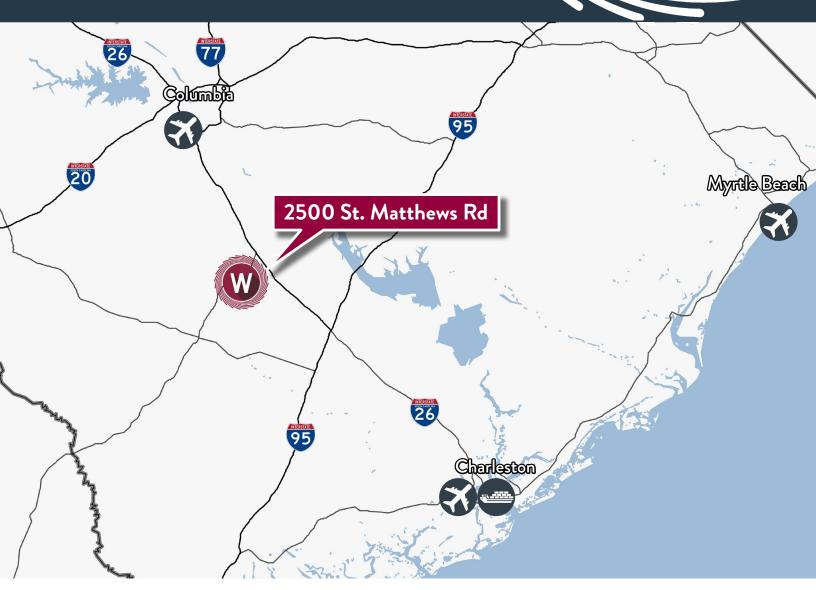

### **THE AREA**

The site is located in Orangeburg County within South Carolina's Global Logistics Triangle and is halfway between Columbia, the state capital, and the Port of Charleston.

## DISTANCE

| Interstate 26                    | ±3.5 miles |
|----------------------------------|------------|
| Interstate 95                    | ±25 miles  |
| Columbia Metropolitan Airport    | ±37 miles  |
| Interstate 20                    | ±40 miles  |
| Charleston International Airport | ±72 miles  |
| Port of Charleston               | ±79 miles  |