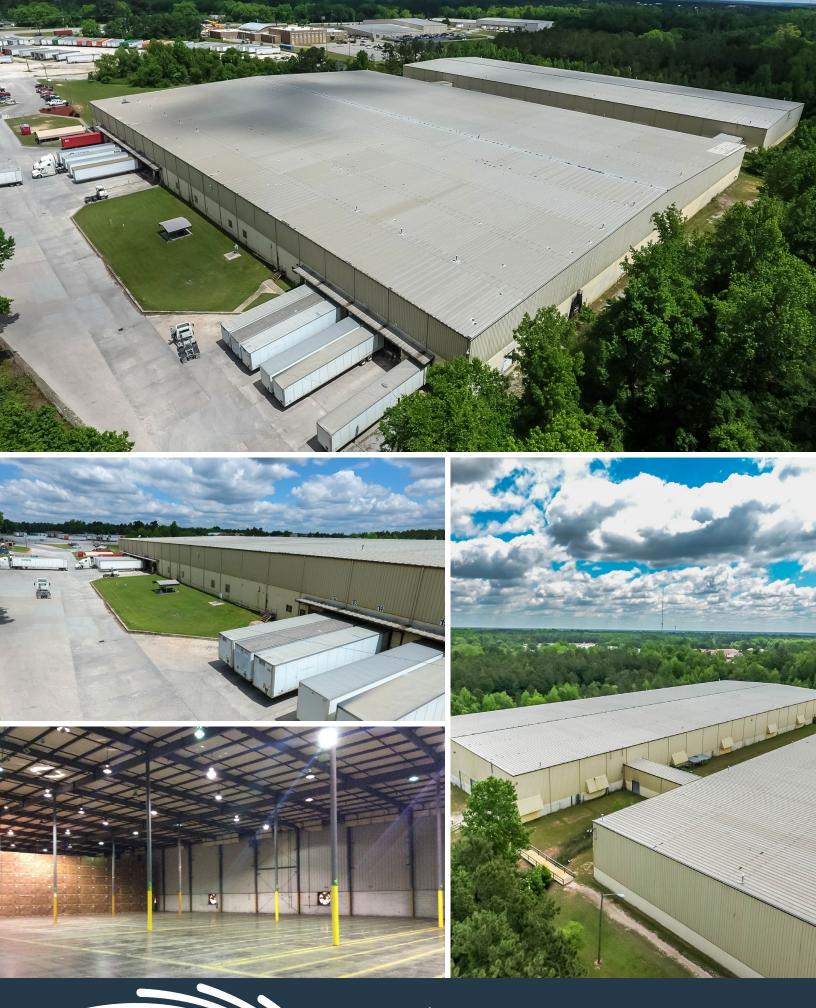

# 2500 ST. MATTHEWS ROAD, ORANGEBURG, SC **±326,536 SF** FOR LEASE INDUSTRIAL BUILDING

## **PROPERTY HIGHLIGHTS**

- Building area: ±326,536 SF TOTAL
  - ±5,606 SF office space
- Construction: Walls | Painted concrete masonry units and metal siding

Floors | 6" concrete slab

Roof | Gabled roofs with standing-seam metal roof panels

#### **PROPERTY FEATURES**

yard

DOCKS

19 dock-high doors

with bumpers, seals,

manual levers

MM MMm PARKING ±319 spaces plus graveled truck

**CLEAR HEIGHT** 30' to 36'